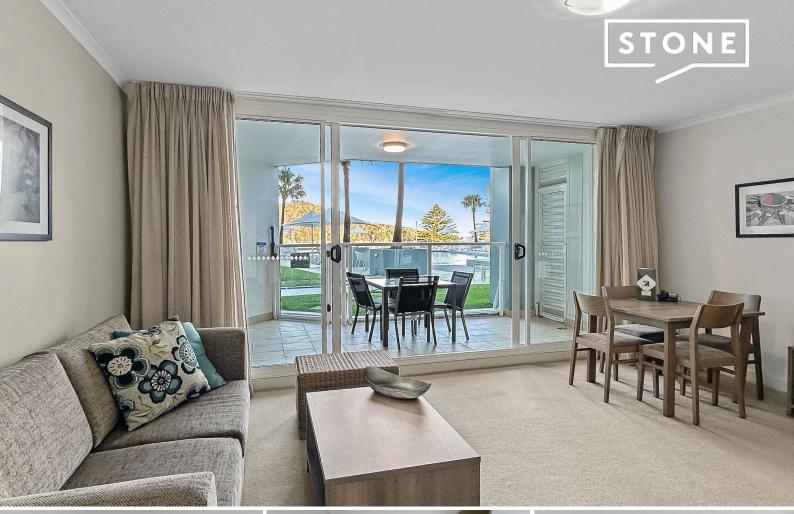

## 117/51-54 The Esplanade Ettalong Beach, NSW

## Pool deck furnished apartment

Positioned on pool deck, this updated fully furnished one bedroom apartment is your ideal lifestyle investment opportunity with the benefits of a residential zoning. Enjoy it yourself and earn an income when you're not! Located opposite Ettalong Beach foreshore within walking distance to cinema, retail shops and Palm Beach Ferry

- One bedroom with one bathroom, spa bath, kitchenette
- Fully furnished, kitchen utilities and laundry
- Resort style living
- Swimming pool with large outdoor spa
- Ideal for a weekender or investment property
- Cafes, restaurants and the Memorial club on your door step
- Sundeck with direct access to the beach
- The building has a day spa, gym and basement parking