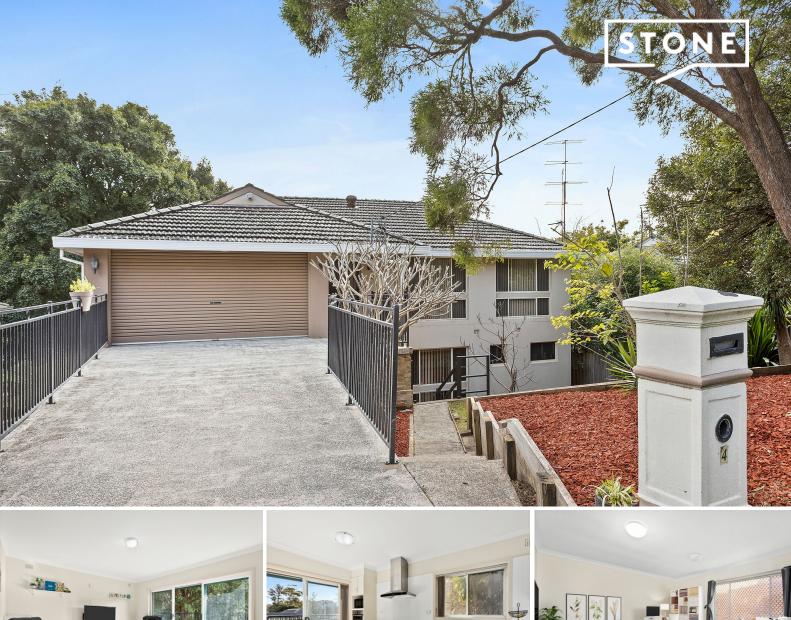

## SOLD BY STONE REAL ESTATE | DARNELL HASELAU & EMILY BOLTON

Price:

\$1,430,000

Impressive oasis close to quality schools and CBD

Surrounded by greenery and exceptionally flexible for big-family households, this grand residence boasts an abundance of lifestyle appeal. Featuring multiple living and entertaining areas, and enjoying a peaceful cul-de-sac setting, it meets all your criteria for modern comfort minutes from TIGS and St Therese Catholic Primary School, local cafes and the hospital precinct ? whilst being positioned in a prestigious enclave surrounded by significant homes.

- Low-maintenance and full of charm with tile and parquet floors throughout
- Family living plus formal dining room, versatile second lounge or sixth bed
- Picturesque full-width alfresco, north-facing backyard with undercover deck
- Large kitchen with prep island and dishwasher; main bathroom with corner spa
- Two bedroom balconies ? master bed also providing an ensuite and built-in robe
- City entertainment, harbourside and beaches, University and M1 all nearby