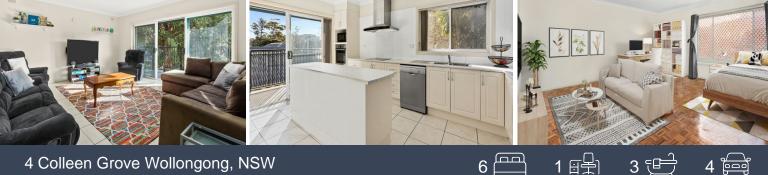

- Low-maintenance and full of charm with tile and parquet floors throughout
- Family living plus formal dining room, versatile second lounge or sixth bed
- Picturesque full-width alfresco, north-facing backyard with undercover deck
- Large kitchen with prep island and dishwasher; main bathroom with corner spa
- Two bedroom balconies ? master bed also providing an ensuite and built-in robe
- City entertainment, harbourside and beaches, University and M1 all nearby