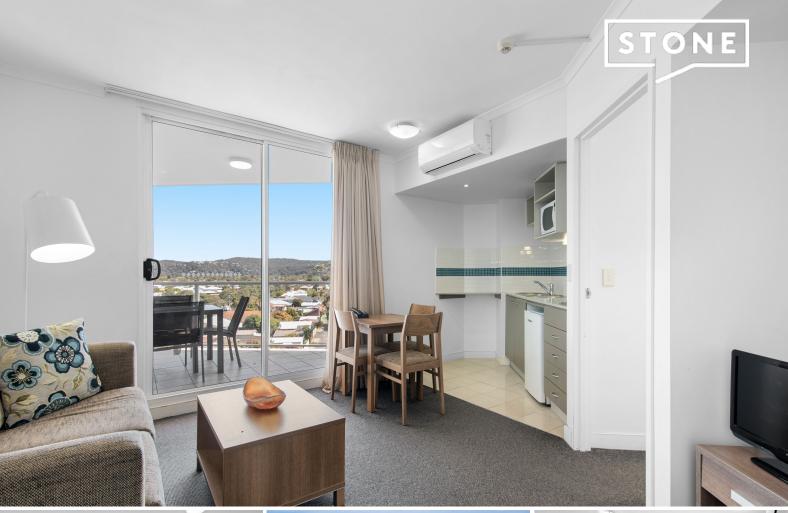

## Sunny lifestyle investment property

Sunny balconies with serene mountain views. Perfect lifestyle investment opportunity with high income potential and flexible management options. Resort style complex situated on the 5th floor with a generous size balcony. Fully self contained and ready to go!

- 1 bedroom fully furnished apartment with balcony
- Seperate powder room and internal laundry
- Built in wardrobe king size bed and television
- Kitchen is complete with appliances and utensils
- Access to the resort style swimming pool and deck
- Communal undercover parking with lift access
- Large entry foyer with reception desk and 3 lifts
- Short term rental options or personal use

**Price:** \$449,000

Council Rates: \$1,169.97/year (approx)
Water Rates: \$1,062.99/year (approx)

**Strata Rates:** \$1,276.40 p/q

Christel Renton
0417 208 314

**Lian O'Grady** 0423688275

INT: 49 m² EXT: 15 m²