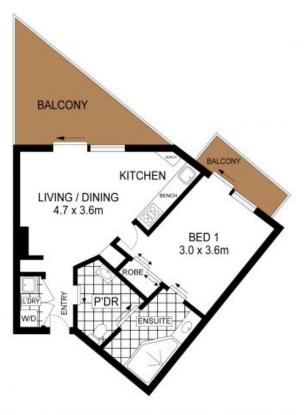

- 1 bedroom fully furnished apartment with balcony
- Seperate powder room and internal laundry
- Built in wardrobe king size bed and television
- Kitchen is complete with appliances and utensils
- Access to the resort style swimming pool and deck
- Communal undercover parking with lift access
- Large entry foyer with reception desk and 3 lifts
- Short term rental options or personal use

**Price:** \$449,000

Council Rates: \$1,169.97/year (approx)
Water Rates: \$1,062.99/year (approx)

**Strata Rates:** \$1,276.40 p/q

Christel Renton
0417 208 314

**Lian O'Grady** 0423688275

INT: 49 m² EXT: 15 m²

The floor plans is not a scale, measurements are indicative and in metrics. Extensive elements are not in position. Plans should not be relied on. Interested patries should make and vely in their own enquiries. All other information provided has been collected from reliable sources but cannot be guaranteed of accuracy.