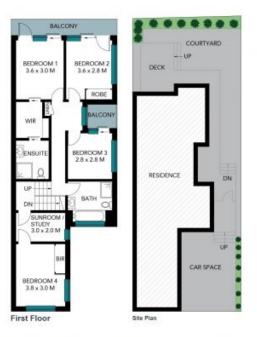

## 3/34 Smith Street Fairy Meadow

The site plan and floor plan are not to scale; measurements are indicative and in metres. Bushes and trees are placed for illustration purposes. Plans should not be relied on. Interested parties should make and rely on their own enquiries. All other information provided has been collected from reliable sources but cannot be guaranteed for accuracy.