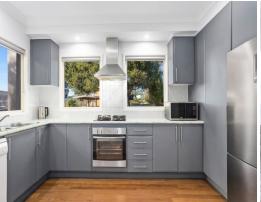

- Elegant and functional dual-level design showcasing integrated lounge + dining
- Split-system air conditioning, downlights, sleek hardwood floors throughout
- Peaceful rear deck overlooking the private paved courtyard of generous size
- Well-equipped kitchen complete with ample cupboard storage and a dishwasher
- Master bed with walk-in robe and ensuite; additional three beds with balcony access
- Guest powder room, gas heating, single garage plus additional parking space
  Low-maintenance home or investment with all conveniences on the doorstep
- Minutes to station and buses, excellent parks, beaches and University campuses