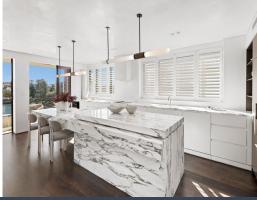

- Euro Arabescato marble island kitchen and dining table
- Miele induction cooktop, two ovens, custom soft-close drawers
- Integrated Miele dishwasher and double-door fridge/freezer
- Built-in wine fridge in kitchen
- Generous living space with ethanol fireplace and stunning views
- Ultra-chic bathrooms with heated floors, steam shower in ensuite
- Extra-wide covered harbourside balcony with northwest aspect
- Main bedroom with built-ins, glass-top display dresser