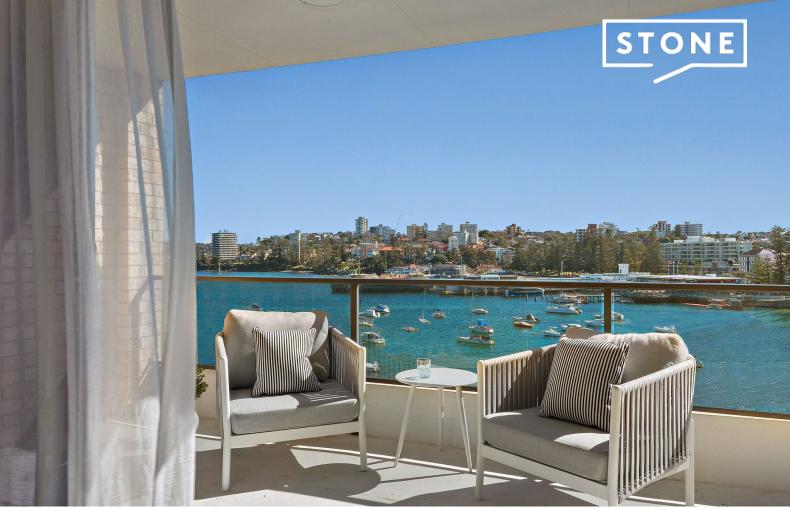

## Designer harbourfront apartment with stunning views

Enjoying the top floor position this recently renovated apartment enjoys intimate Harbour Views, the perfect place to be invigorated in the morning or to relax and unwind at the end of the day on the harbourside entertainers' balcony. Superbly situated at the base of the exclusive Eastern Hill, metres from the beach at Manly Cove, it is less than a five minute near level stroll to Manly Wharf.

- Euro Arabescato marble island kitchen and dining table
- Miele induction cooktop, two ovens, custom soft-close drawers
- Integrated Miele dishwasher and double-door fridge/freezer
- Built-in wine fridge in kitchen
- Generous living space with ethanol fireplace and stunning views
- Ultra-chic bathrooms with heated floors, steam shower in ensuite
- Extra-wide covered harbourside balcony with northwest aspect
- Main bedroom with built-ins, glass-top display dresser