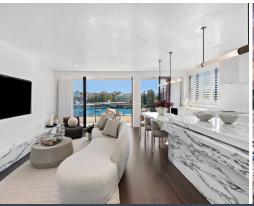

- Euro Arabescato marble island kitchen and dining table
- Miele induction cooktop, two ovens, custom soft-close drawers
- Integrated Miele dishwasher and double-door fridge/freezer
- Built-in wine fridge in kitchen
- Generous living space with ethanol fireplace and stunning views
- Ultra-chic bathrooms with heated floors, steam shower in ensuite
- Extra-wide covered harbourside balcony with northwest aspect
- Main bedroom with built-ins, glass-top display dresser