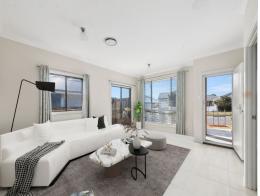

- Two separate living zones are each beautifully sun-soaked, with both also enjoying direct outdoor access
- Striking modern kitchen features a gas cooktop, electric oven, dishwasher and two pantries for substantial storage
- Four bedrooms are provided, each with built-in wardrobes, and the master adjoining a stylish ensuite