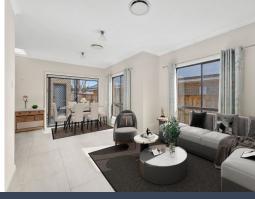

- Two separate living zones are each beautifully sun-soaked, with both also enjoying direct outdoor access
- Striking modern kitchen features a gas cooktop, electric oven, dishwasher and two pantries for substantial storage
- Four bedrooms are provided, each with built-in wardrobes, and the master adjoining a stylish ensuite