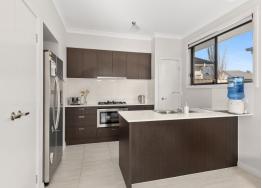

- Two separate living zones are each beautifully sun-soaked, with both also enjoying direct outdoor access
- Striking modern kitchen features a gas cooktop, electric oven, dishwasher and two pantries for substantial storage
- Four bedrooms are provided, each with built-in wardrobes, and the master adjoining a stylish ensuite