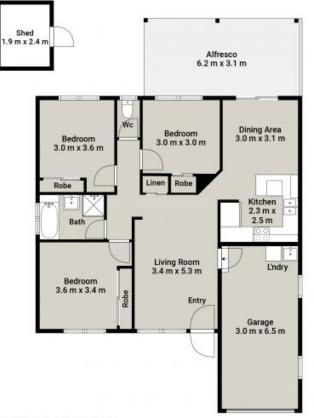

## UNIT 14, 12-24 HALLIDAY ST, EAGLEBY

THIS PLAN IS FOR ILLUSTRATIVE PURPOSES ONLY. ALL DIMENSIONS ARE APPROXIMATE Potential Buyers should conduct funther research. Before proceeding Beyati media INTERNAL | 93m<sup>2</sup> EXTERNAL | 43m<sup>2</sup> TOTAL | 136m<sup>2</sup>