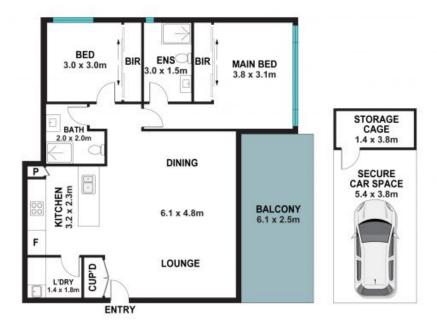

## **INVEST IN LIFESTYLE**

- Generous proportions with high ceilings & timber floors
- Living/dining with wall of patio doors to private balcony
- Northerly aspect, leafy outlook, external privacy shutters
- Ducted A/C, fully-tiled bathrooms, BIRs, internal laundry Level 1 of low rise c2013 complex of 43 units, level access
- Lift to secure basement parking & storage cage, rear garden
- Perfect for downsizers with every amenity at the doorstep
- Easy road & bus access to Chatswood, City & North Sydney

**Jimmy Psaltis** 0411 129 221

Alex Andonian
0432 018 535

The site plan and floor plan are not to scale; measurements are indicative and in metres. Bushes and trees are placed for illustration purposes. Plans should not be relied on. Interested parties should make and rely on their own enquiries. All other information provided has been collected from reliable sources but cannot be guaranteed for accuracy.