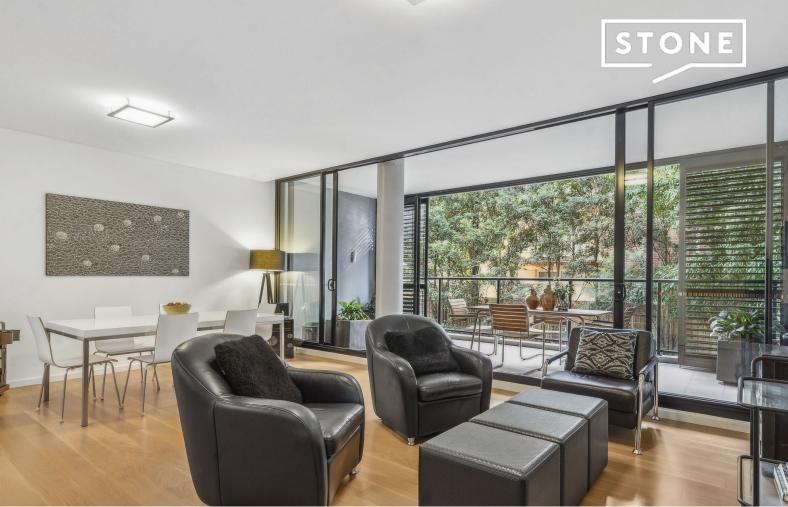

## **INVEST IN LIFESTYLE**

- Generous proportions with high ceilings & timber floors
- Living/dining with wall of patio doors to private balcony
- Northerly aspect, leafy outlook, external privacy shutters
- Ducted A/C, fully-tiled bathrooms, BIRs, internal laundry Level 1 of low rise c2013 complex of 43 units, level access
- Lift to secure basement parking & storage cage, rear garden
- Perfect for downsizers with every amenity at the doorstep
- Easy road & bus access to Chatswood, City & North Sydney