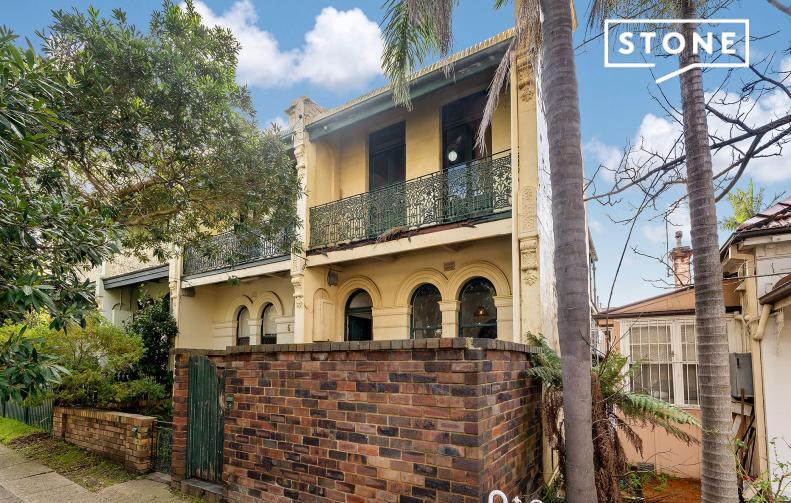

## Grand terrace in heart of Kogarah CBD

A rare and exciting opportunity to restore a fine Victorian terrace to its former grandeur has arisen in the heart of Kogarah CBD.

Poised at the end of its row, with one side freestanding, the residence is in un-renovated condition, with solid bones and generous proportions. Add some TLC and be rewarded by a truly special, character-rich home in an unbeatable location.

Rear lane access to a lock-up garage enhances its appeal, while a good-sized north-facing courtyard, complete with pool, makes this a particularly unique offering.

The prime position provides a selection of cafes, restaurants and grocers virtually on the doorstep, with Kogarah Station a mere three-minute stroll away. Schools, health infrastructure and major employers are within easy reach, all just 2km from the beach and 12km from the city.

- Double-brick Victorian terrace with one side freestanding

Inspect: Saturday

Saturday, 19th October 2024 9:30 - 10:00

Price:

FOR SALE | \$1,290,000

**Sam Abbas** 0406 750 075

**Melanie Marques** 

0402 350 734