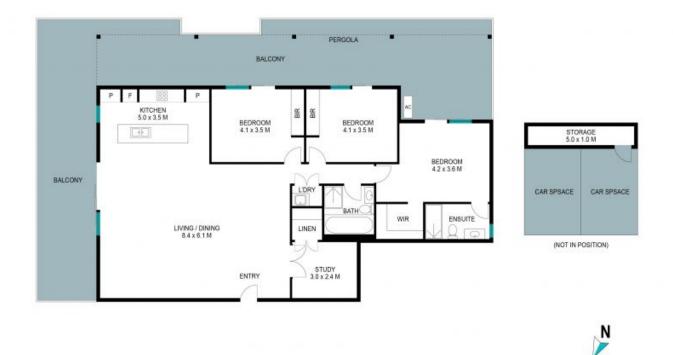

- 262m2 penthouse in a security building with views over permanent bush reserve
- Master bedroom with fully tiled ensuite, large walk in shower & huge WIR & balcony access
- 2 light-filled queen-sized bedrooms with generous fully fitted BIR's & balcony access
- Great sized study or home office in an idyllic quiet position with feature iron French doors
- Fully tiled main bathroom featuring luxurious designer tiles & walk-in shower
- Oversized tiled open-plan living that seamlessly connects to the outdoors

Price: 1190000 Council Rates: \$260.00 p/q Water Rates: \$207.44 p/q Strata Rates: \$1,695.40 p/q

1 🕀

2

مما

2

Jane Booty 0412 207 452

105/23 Regent Honeyeater Grove Kellyville

The site plan and floor plan are not to scale; measurements are indicative and in metres. Bushes and trees are placed for illustration purposes. Plans should not be relied on. Interested parties should make and rely on their own enquiries. All other information provided has been collected from reliable sources but cannot be guaranteed for accuracy.