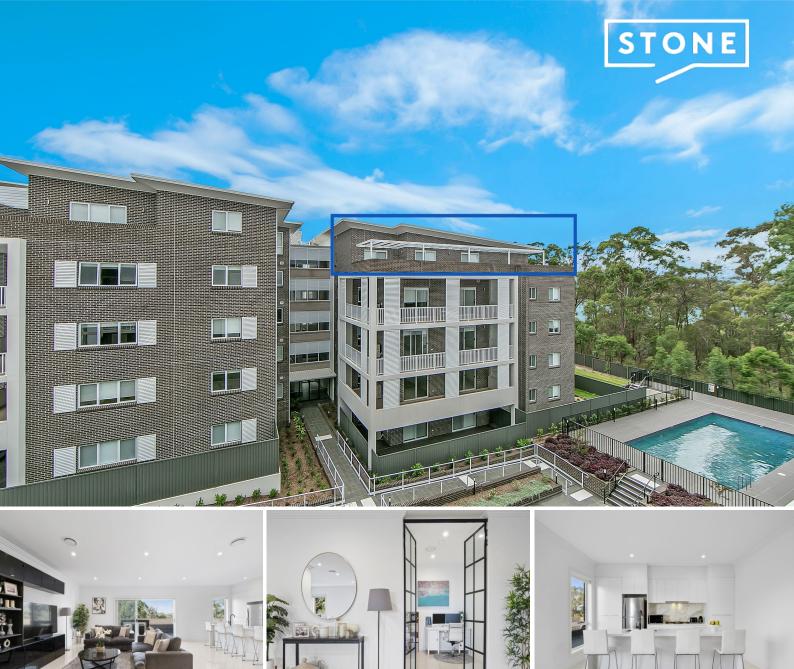

## 105/23 Regent Honeyeater Grove North Kellyville, NSW

ഫി 3

Showstopper

A showstopping penthouse that is light, and bright and showcases why white is the colour of choice. This luxurious apartment's open-plan living allows for the perfect and complete utilisation of the space. Drawing the leafy vistas from outside in with the adjacent bush reserve there's no better place to enjoy the stunning distant sunsets and protection from summer's heat. Located within the esteemed 'The Grove' with its stunning established, lush gardens sets this complex apart from all others. Come and see why we love selling these apartments, they are all class.

- 262m2 penthouse in a security building with views over permanent bush reserve
- Master bedroom with fully tiled ensuite, large walk in shower & huge WIR & balcony access
- 2 light-filled queen-sized bedrooms with generous fully fitted BIR's & balcony access
- Great sized study or home office in an idyllic quiet position with feature iron French doors
- Fully tiled main bathroom featuring luxurious designer tiles & walk-in shower
- Oversized tiled open-plan living that seamlessly connects to the outdoors