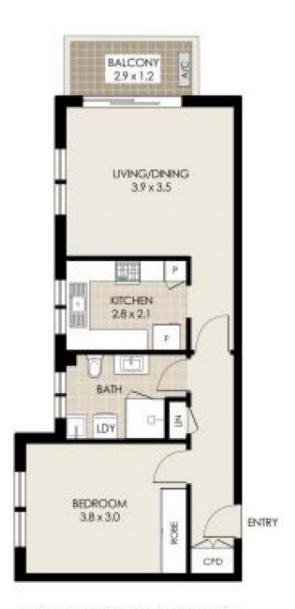

## APARTMENT FLOOR PLAN

APARTMENT FLOOR AREA = 55.7m<sup>2</sup> approx. (INCLUDING BALCONY)

PARKING AREA = 13.4m<sup>2</sup> approx.

TOTAL AREA ON TITLE = 69.1m1 approx.