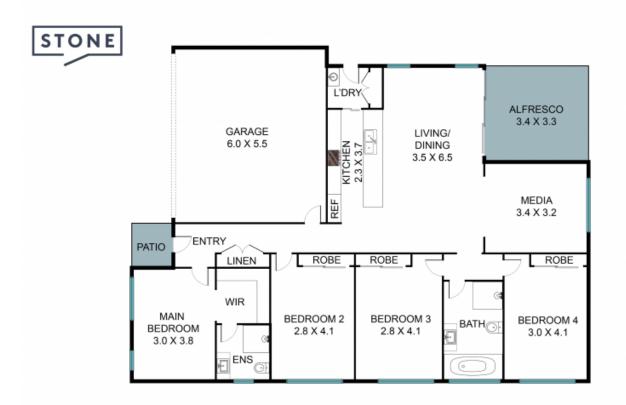

## 33 Bradninch Cres, Wilton NSW 2571

The floor plan is not to scale, measurements and in metres. Exterior elements are not in position. Plans should not be relied on. Interested parties should make and rely on their own enquiries. All other information provided has been collected from reliable sources but cannot be guaranteed for accuracy.