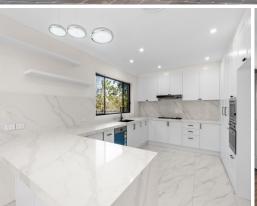

The large kitchen features a functional space with a built-in breakfast bar and is the heart of the home. It's a welcoming place for the family to enjoy casual meals together and relax or entertain with multiple living areas inside and out. The home features 6 bedrooms all large in size with the master featuring a well-sized ensuite along with a walk-in robe.