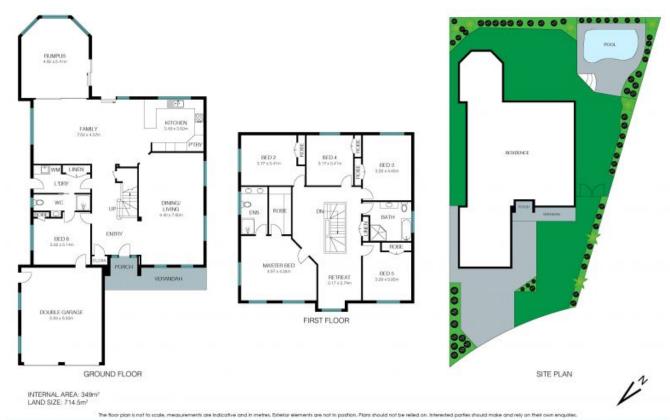

## Renovated modern stylish home on an expansive block

Wrapped in natural light this impressively scaled six-bedroom home is brimming in size with approx 350 Sqm of build area upon a child-friendly 714.5 Sqm block at located at the top of a quiet cul-de-sac. With a versatile layout perfect for large and extended families to entertain.

The large kitchen features a functional space with a built-in breakfast bar and is the heart of the home. It's a welcoming place for the family to enjoy casual meals together and relax or entertain with multiple living areas inside and out. The home features 6 bedrooms all large in size with the master featuring a well-sized ensuite along with a walk-in robe.

The home is embraced by landscaped gardens, a child-friendly sunlit rear, and side yard, low-maintenance pool complete with a generous front yard with side access. Location wise it is ideally positioned for easy access to Macquarie Shopping Centre, Business Park, university, sought-after schools, and city transport.