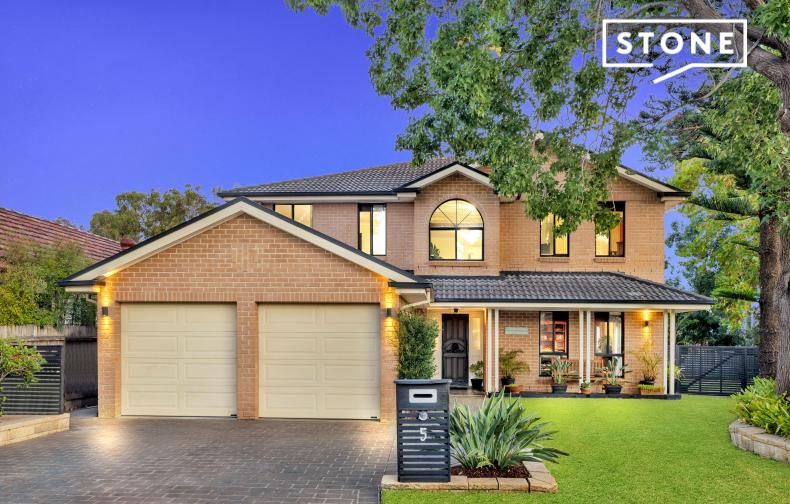

5 Napier Crescent North Ryde, NSW

Available Date: 27/07/2024

Deposit Taken

## Renovated modern stylish home on an expansive block

Wrapped in natural light this impressively scaled six-bedroom home is brimming in size with approx 350 Sqm of build area upon a child-friendly 714.5 Sqm block at located at the top of a quiet cul-de-sac. With a versatile layout perfect for large and extended families to entertain.

The home is embraced by landscaped gardens, a child-friendly sunlit rear, and side yard, low-maintenance pool complete with a generous front yard with side access. Location wise it is ideally positioned for easy access to Macquarie Shopping Centre, Business Park, university, sought-after schools, and city transport.