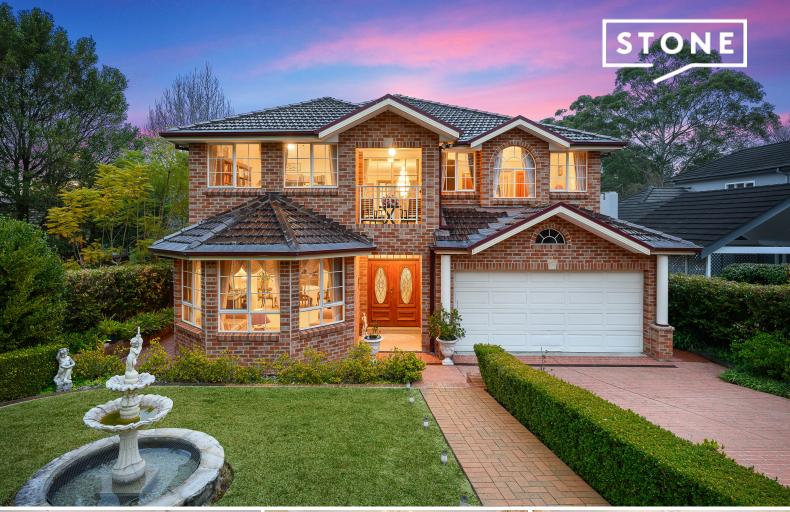

22 Dorman Crescent Lindfield, NSW

5 \_\_\_\_

3 5世

3 3

## Modern family-size proportions all meticulously maintained

Delivering an outstanding level of space and comfort, this c.2009 entertainer is designed to capture abundant natural light while offering exceptional privacy and tranquillity. Presented on a 973sqm approx. landscaped parcel with the 400sqm approx. layout set across two spectacular levels.