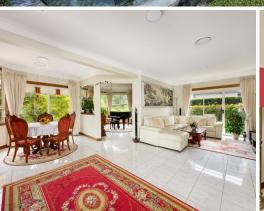

- 400sqm approx. fluent interior layout brimming with natural light all year
- Two spacious levels, soaring entry with grand staircase and chandelier
- Integrated formal living and dining versatile for elegant entertaining
- Casual living and dining with easy flow to terrace and manicured garden
- Family room with wraparound windows that drink in the leafy view
- Open kitchen, breakfast bar, gas cooktop, oven, dishwasher, w.i. pantry
- Five king-size bedrooms, multi-gen downstairs + bathroom, built-in robes
- Upstairs bedrooms flank a TV room retreat that laps up the north sunshine