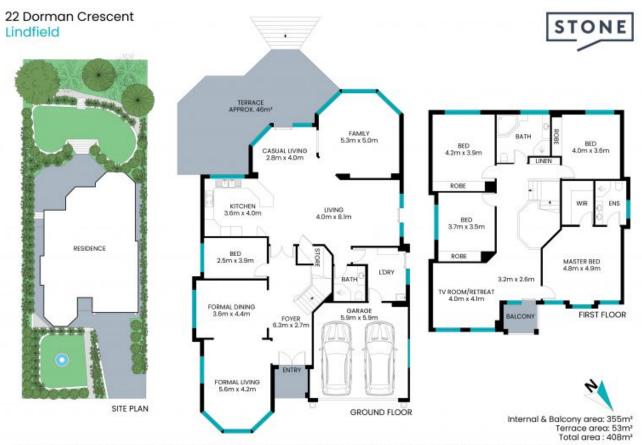

22 Dorman Crescent Lindfield, NSW

5 \_\_\_\_

3 5世

3 3

- 400sqm approx. fluent interior layout brimming with natural light all year
- Two spacious levels, soaring entry with grand staircase and chandelier
- Integrated formal living and dining versatile for elegant entertaining
- Casual living and dining with easy flow to terrace and manicured garden
- Family room with wraparound windows that drink in the leafy view
- Open kitchen, breakfast bar, gas cooktop, oven, dishwasher, w.i. pantry
- Five king-size bedrooms, multi-gen downstairs + bathroom, built-in robes
- Upstairs bedrooms flank a TV room retreat that laps up the north sunshine

Inspect:

Saturday, 21st September 2024 12:30 - 1:00 Saturday, 28th September 2024 12:30 - 1:00

Price:

For Sale \$3,900,000 to \$4,200,000

Steven Kourdis

0402 555 675

**Matt Payne** 0435 825 242

The site plan and floor plan are not to scale; measurements are indicative and in meters. Bushes and trees are placed for illustration purposes, Plans should not be relied on. Interested parties should make and rely on their own enquiries. All other information provided has been collected from reliable sources but cannot be guaranteed for accuracy.