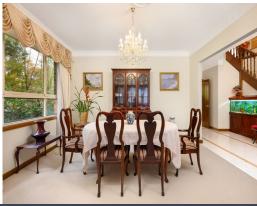

- 400sqm approx. fluent interior layout brimming with natural light all year
- Two spacious levels, soaring entry with grand staircase and chandelier
- Integrated formal living and dining versatile for elegant entertaining
- Casual living and dining with easy flow to terrace and manicured garden
- Family room with wraparound windows that drink in the leafy view
- Open kitchen, breakfast bar, gas cooktop, oven, dishwasher, w.i. pantry
- Five king-size bedrooms, multi-gen downstairs + bathroom, built-in robes
- Upstairs bedrooms flank a TV room retreat that laps up the north sunshine