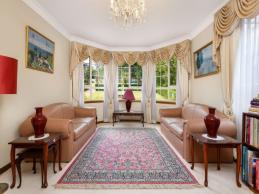

- 400sqm approx. fluent interior layout brimming with natural light all year
- Two spacious levels, soaring entry with grand staircase and chandelier
- Integrated formal living and dining versatile for elegant entertaining
- Casual living and dining with easy flow to terrace and manicured garden
- Family room with wraparound windows that drink in the leafy view
- Open kitchen, breakfast bar, gas cooktop, oven, dishwasher, w.i. pantry
- Five king-size bedrooms, multi-gen downstairs + bathroom, built-in robes
- Upstairs bedrooms flank a TV room retreat that laps up the north sunshine