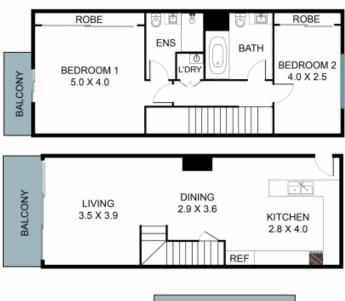

## Style and convenience

Offering a blend of modern living and convenience, this two-bedroom, double-storey apartment is located in a prime location, this apartment has everything.

Step inside to discover an open-plan living space that seamlessly flows onto a large balcony. With two well-appointed bedrooms, each providing ample space, natural light, and built-in wardrobes, with the master offering an ensuite and its own balcony. Perfect for both investors and first home buyers who appreciate modern living, comfort and convenience.

## 22C/541 Pembroke Rd, Leumeah NSW 2560

The floor plan is not to scale, measurements and in metres. Exterior elements are not in position. Plans should not be relied on. Interested parties should make and rely on their own enquiries. All other information provided has been collected from reliable sources but cannot be guaranteed for accuracy.