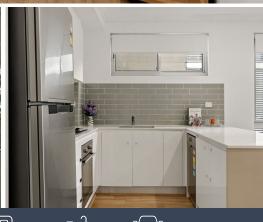

## Features include:

- Spacious North/West facing undercover balcony, ideal for entertaining
- Bright and spacious living/dining space with easy flow to balcony
- Generous sized bedrooms with built-in mirrored robes, master with ensuite
- Open plan gas kitchen with stone benchtop and window
- AEG appliances, dishwasher and casual meal island
- Split system air-conditioner in living area
- Internal laundry and timber-like flooring throught
- car space and storage cage in basement