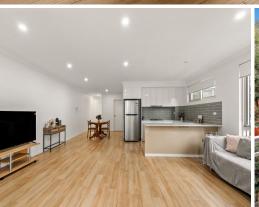

## Features include:

- Spacious North/West facing undercover balcony, ideal for entertaining
- Bright and spacious living/dining space with easy flow to balcony
- Generous sized bedrooms with built-in mirrored robes, master with ensuite
- Open plan gas kitchen with stone benchtop and window
- AEG appliances, dishwasher and casual meal island
- Split system air-conditioner in living area
- Internal laundry and timber-like flooring throught
- car space and storage cage in basement