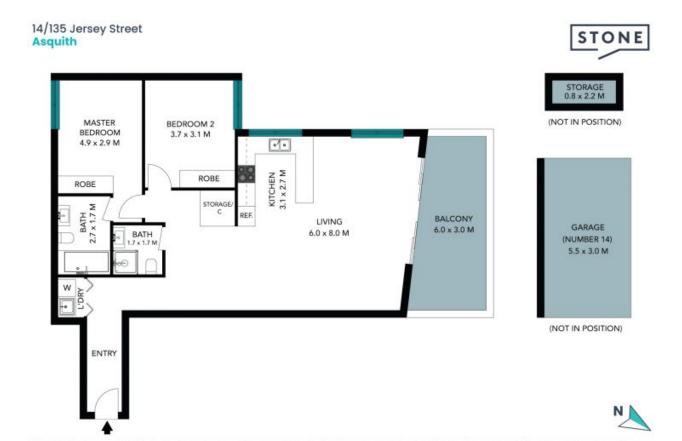

## 14/135 Jersey Street Asquith

The floor plan is not to scale; measurements are indicative and in metres. All features included in this 3D plan are for inspiration purposes only.

This is not an exact replica of the property or the position of exterior elements. Plans should not be relied on. Interested parties should make and rely on their own enquiries.

## Features include:

- Spacious North/West facing undercover balcony, ideal for entertaining
- Bright and spacious living/dining space with easy flow to balcony
- Generous sized bedrooms with built-in mirrored robes, master with ensuite
- Open plan gas kitchen with stone benchtop and window
- AEG appliances, dishwasher and casual meal island
- Split system air-conditioner in living area
- Internal laundry and timber-like flooring throught
- car space and storage cage in basement