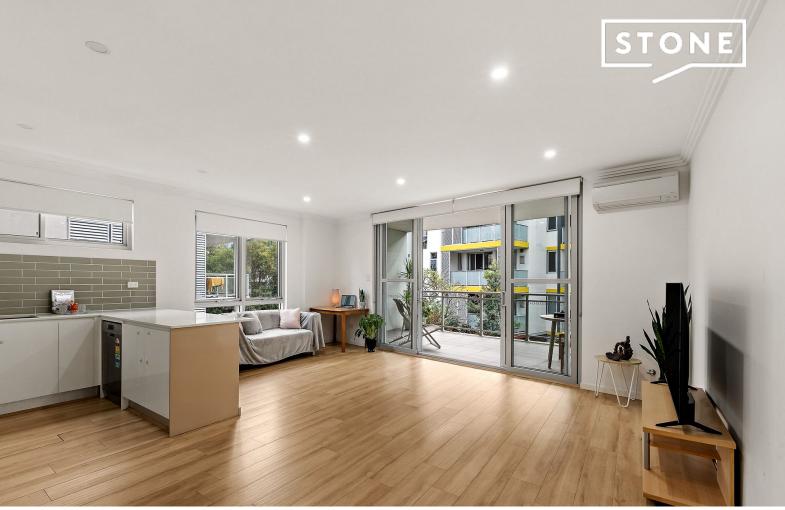

## Oversized living space, conveniently located in Hornsby North Catchment

Experience the allure of spacious open-plan living just steps away from Coles, local shops, Asquith station, clubs and parks, all within the highly desirable Hornsby North School catchment area.

## Features include:

- Spacious North/West facing undercover balcony, ideal for entertaining
- Bright and spacious living/dining space with easy flow to balcony
- Generous sized bedrooms with built-in mirrored robes, master with ensuite
- Open plan gas kitchen with stone benchtop and window
- AEG appliances, dishwasher and casual meal island
- Split system air-conditioner in living area
- Internal laundry and timber-like flooring throught
- car space and storage cage in basement