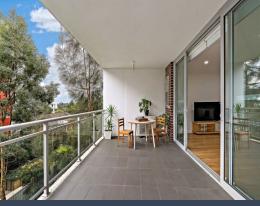

## Features include:

- Spacious North/West facing undercover balcony, ideal for entertaining
- Bright and spacious living/dining space with easy flow to balcony
- Generous sized bedrooms with built-in mirrored robes, master with ensuite
- Open plan gas kitchen with stone benchtop and window
- AEG appliances, dishwasher and casual meal island
- Split system air-conditioner in living area
- Internal laundry and timber-like flooring throught
- car space and storage cage in basement