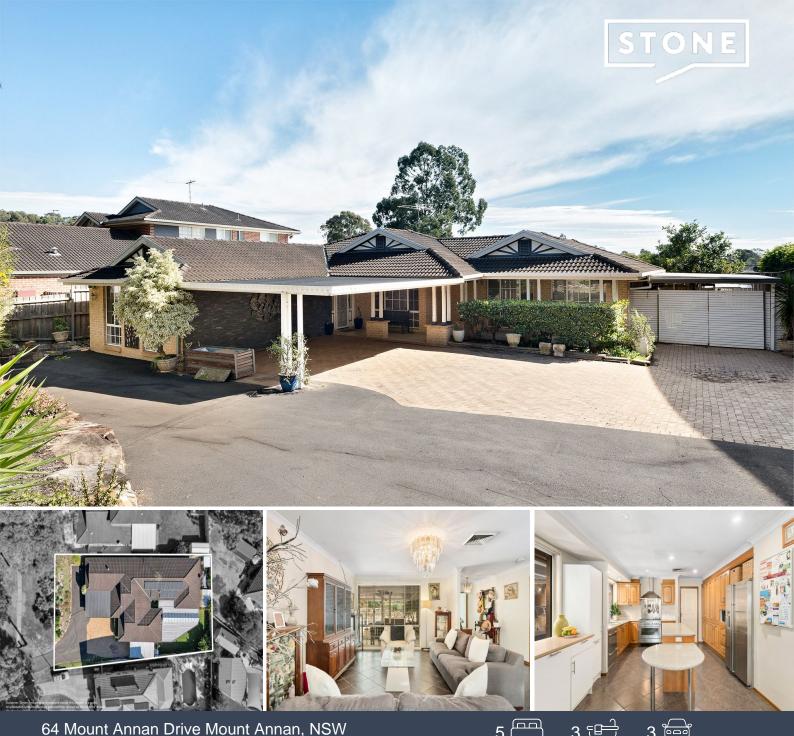

## 64 Mount Annan Drive Mount Annan, NSW

## Large family home

Welcome to 64 Mount Annan Drive, a magnificent family residence that offers an unparalleled blend of comfort, style, and convenience. Set on a spacious 1044sqm block, this impressive home features five generously sized bedrooms, each with built-in robes, ensuring ample storage for the entire family. The master suite is a retreat of its own, complete with an ensuite boasting a double vanity for added luxury.

Designed for modern living, this property includes three distinct living areas, offering plenty of space for relaxation and entertainment. For added convenience, the home features a teenage retreat with its own kitchenette, making it an ideal space for independent living or as in-law accommodation.

| ٠ | • | • |  |
|---|---|---|--|
|   |   |   |  |

This exceptional home offers everything a growing family could need. Don't miss the opportunity to make it yours....

| Inspect: | Saturday, 5th October 2024 1:30 - 2:00 |
|----------|----------------------------------------|
|          |                                        |

3

3 ੍ਿ

Price:

5

\$1,249,000 - \$1,349,000

Adriana Hayek 0421 162 855

64 Mount Annan Drive Mount Annan