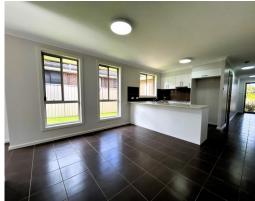

## New paint, new carpet, new blinds!!!

A wonderfully free flowing and spacious home, the kitchen flows onto the family room and then onto a separate living area. The house is light and bright having been freshly painted throughout. To complete the updates, the house also have brand new carpet and blinds throughout. This great family home also features:

- > Four bedrooms, master bedroom has an ensuite and walk-in robe
- > Modern kitchen with stainless steel appliances including dishwasher
- > Double garage with auto door opener
- > Perfect size backyard with alfresco entertaining area
- \* Plus much, much more