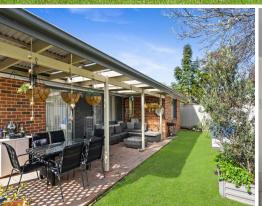

## Property Highlights:

- Master bedroom with two walk-in robes and ensuite with double basins.
- 4 bedrooms all with built-ins throughout.
- Main bathroom features bath, shower and separate toilet.
- Gourmet kitchen with stainless steel appliances, gas cooktop and step-in pantry.
- Open plan living and dining space plus additional family room.
- Private undercover alfresco and fully fenced backyard.
- Zoned ducted air-conditioning.