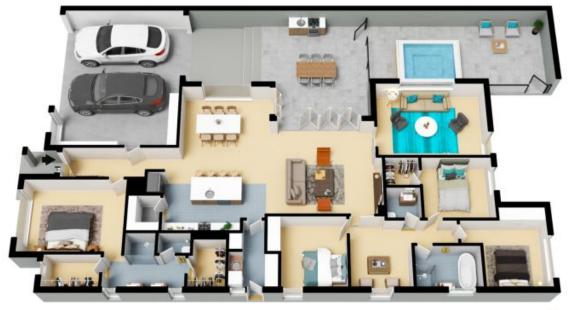

## **Entertainers Delight**

Welcome home. This property is a gem with its 4 bedrooms, 3 living spaces, oversized garage, and a great indoor-outdoor entertaining space (plus a 10-person salt water therapeutic spa).

The spacious garage provides ample storage or parking, while the indoor-outdoor setup is ideal for hosting gatherings with loved ones, or simply, enjoying it in solitude.

All you need to do is unpack your belongings, put your feet up and unwind.

## Features include:

- Evaporative cooling
- Ceiling fans throughout
- Ducted heating
- 10-person salt water therapeutic spa
- Oversized garage with built in cabinetry
- Double vanity and oversized shower to ensuite
- His and Hers robes in master

Price:

\$970,000

Shenea Barclay 0418 832 981

The floor plan is not to scale; measurements are indicative and in metres. All features included in this 3D plan are for inspiration purposes only.

This is not an exact replica of the property or the position of exterior elements. Plans should not be relied on. Interested parties should make and rely on their own enquiries.