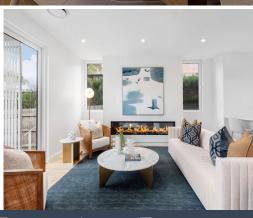

## Light, space and sophisticated luxury

- Entertainers' kitchen with statement 4m Caesarstone breakfast bar, Talostone splashback, Smeg ovens and induction cooktop plus integrated Bosch dishwasher
- Oversized deluxe primary suite with leafy outlook and ocean glimpses, built-in robes plus extra-large ensuite with double vanities and heated floors
- Additional generous living space upstairs with high ceilings
- All additional bedrooms queen-sized with built-in robes
- Ground floor guest bedroom with built-in robes and direct access to own bathroom
- Stylish contemporary bathrooms; family bathroom with separate freestanding bathtub
- Prestige oak timber flooring, NZ wool carpet plus ducted air conditioning throughout
- Internal laundry with built-in cabinetry and stone benchtops