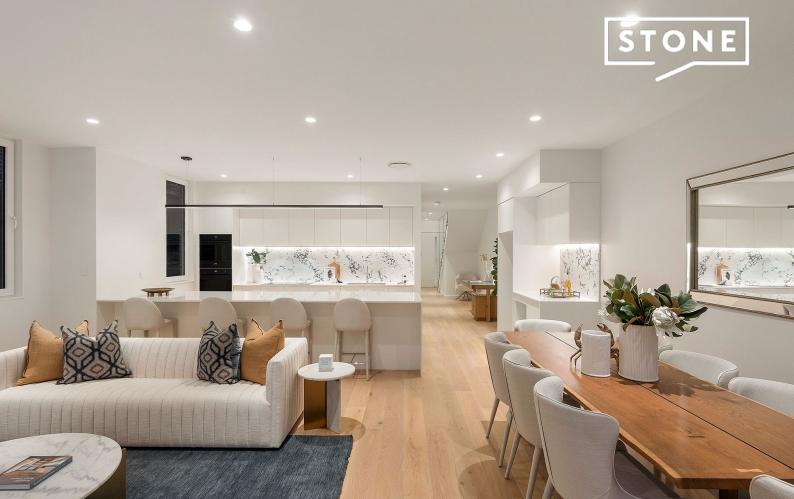

## Light, space and sophisticated luxury

- Entertainers' kitchen with statement 4m Caesarstone breakfast bar, Talostone splashback, Smeg ovens and induction cooktop plus integrated Bosch dishwasher
- Oversized deluxe primary suite with leafy outlook and ocean glimpses, built-in robes plus extra-large ensuite with double vanities and heated floors
- Additional generous living space upstairs with high ceilings
- All additional bedrooms queen-sized with built-in robes
- Ground floor guest bedroom with built-in robes and direct access to own bathroom
- Stylish contemporary bathrooms; family bathroom with separate freestanding bathtub
- Prestige oak timber flooring, NZ wool carpet plus ducted air conditioning throughout
- Internal laundry with built-in cabinetry and stone benchtops