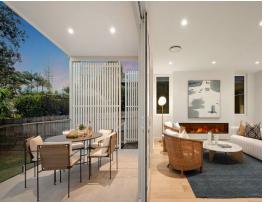

## Light, space and sophisticated luxury

- Entertainers' kitchen with statement 4m Caesarstone breakfast bar, Talostone splashback, Smeg ovens and induction cooktop plus integrated Bosch dishwasher
- Oversized deluxe primary suite with leafy outlook and ocean glimpses, built-in robes plus extra-large ensuite with double vanities and heated floors
- Additional generous living space upstairs with high ceilings
- All additional bedrooms queen-sized with built-in robes
- Ground floor guest bedroom with built-in robes and direct access to own bathroom
- Stylish contemporary bathrooms; family bathroom with separate freestanding bathtub
- Prestige oak timber flooring, NZ wool carpet plus ducted air conditioning throughout
- Internal laundry with built-in cabinetry and stone benchtops