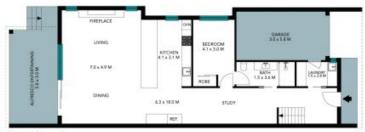

## 18 Fromelles Avenue Seaforth

First Level

## **Ground Level**

Internal Living: 212 sqm External Living: 29 sqm Total Living Area: 241 sqm

The floor plan is not to scale; measurements are indicative and in metres. All features included in this 3D plan are for inspiration purposes only.

This is not an exact replica of the property or the position of exterior elements. Plans should not be relied on, interested parties should make and rely on their own enquiries.