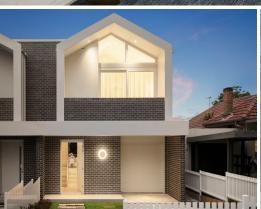

18 Fromelles Avenue Seaforth, NSW

4 🕮

3 5号



## Light, space and sophisticated luxury

- Entertainers' kitchen with statement 4m Caesarstone breakfast bar, Talostone splashback, Smeg ovens and induction cooktop plus integrated Bosch dishwasher
- Oversized deluxe primary suite with leafy outlook and ocean glimpses, built-in robes plus extra-large ensuite with double vanities and heated floors
- Additional generous living space upstairs with high ceilings
- All additional bedrooms queen-sized with built-in robes
- Ground floor guest bedroom with built-in robes and direct access to own bathroom
- Stylish contemporary bathrooms; family bathroom with separate freestanding bathtub
- Prestige oak timber flooring, NZ wool carpet plus ducted air conditioning throughout
- Internal laundry w