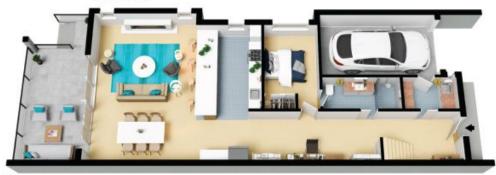

## **Ground Level**

Internal Living: 212 sqm External Living: 29 sqm Total Living Area: 241 sqm

The floor plan is not to scale; measurements are indicative and in metres. All features included in this 3D plan are for inspiration purposes only.