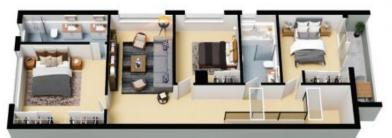

top plus integrated Bosch dishwasher
- Oversized deluxe primary suite with leafy outlook and ocean glimpses, built-in robes plus extra-large ensuite with double vanities and heated floors
- Additional generous living space upstairs with high ceilings
- All additional bedrooms queen-sized with built-in robes
- Ground floor guest bedroom with built-in robes and direct access to own bathroom
- Stylish contemporary bathrooms; family bathroom with separate freestanding bathtub
- Prestige oak timber flooring, NZ wool carpet plus ducted air conditioning throughout
- Internal laundry with built-in cabinetry and stone benchtops

Inspect: Saturday, 21st September 2024 1:00 - 1:30

Price: Contact Agent



Maria Cassarino 0411 818 093



**Lauren Sudol** 0438 138 675

## 18 Fromelles Avenue Seaforth





First Level



## **Ground Level**

Internal Living: 212 sqm External Living: 29 sqm Total Living Area: 241 sqm



The floor plan is not to scale; measurements are indicative and in metres. All features included in this 3D plan are for inspiration purposes only.

This is not an exact replica of the property or the position of exterior elements. Plans should not be relied on, interested parties should make and rely on their own enquiries.

## 18 Fromelles Avenue Seaforth







First Level



Internal Living: 212 sqm External Living: 29 sqm Total Living Area: 241 sqm

Ground Level



The site plan and floor plan are not to scale; measurements are indicative and in metres. Bushes and trees are placed for illustration purposes. Plans should not be relied on. Interested parties should make