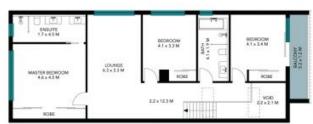

## 18 Fromelles Avenue Seaforth

First Level

Internal Living: 212 sqm External Living: 29 sqm Total Living Area: 241 sqm

Ground Level

The site plan and floor plan are not to scale; measurements are indicative and in metres. Bushes and trees are placed for illustration purposes. Plans should not be relied on. Interested parties should make and rely on their own enquiries. All other information provided has been callected from reliable sources but cannot be guaranteed for accuracy.