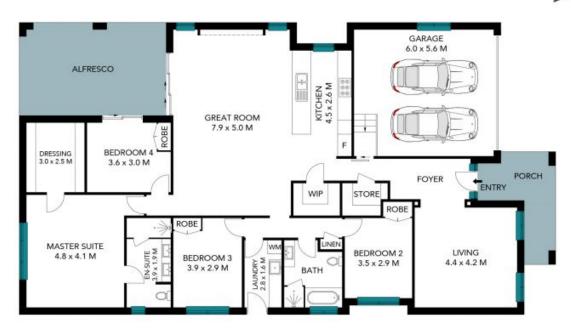

## 36 Cupitt Street Renwick

The site plan and floor plan are not to scale; measurements are indicative and in metres. Bushes and trees are placed for illustration purposes, Plans should not be relied on. Interested parties should make and rely on their own enquiries. All other information provided has been collected from reliable sources but cannot be guaranteed for accuracy.