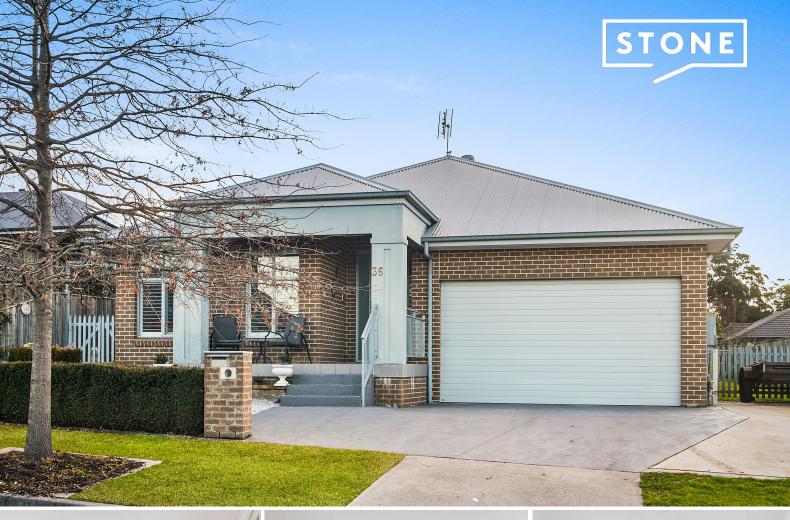

36 Cupitt Street Renwick, NSW

4 📇

2 5世

## Sunshine, Space and Impeccable Style

Epitomising the essence of quality and comfort, this immaculately presented home is guaranteed to impress those who desire a fuss-free lifestyle. Laid out across an appealing single level, it provides lovely open plan living that easily incorporates both lounge and dining zones, also extending to a generous enclosed sunroom.

Showcasing a glorious north to rear aspect, this is a home that has been designed around maximising natural light and sunshine, and a border of large windows in the sunroom certainly achieves this throughout the living area. In addition, a shed at the rear will certainly delight the avid DIYer or home hobbyist.