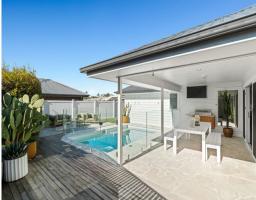

Step outside to the covered alfresco area, perfect for entertaining, with a BBQ and views of the outdoor swimming pool. The low maintenance landscaped yard features underground irrigation, ensuring your garden stays lush year-round.