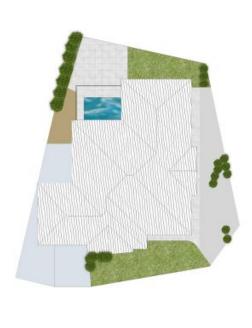

Step outside to the covered alfresco area, perfect for entertaining, with a BBQ and views of the outdoor swimming pool. The low maintenance landscaped yard features underground irrigation, ensuring your garden stays lush year-round.

## 1 Rushmore Place Hamlyn Terrace

Internal: 155sqm External: 48sqm Garage: 31sqm

PLEASE NOTE: These Floorplan + Site Plans have been generated for marketing purposes and are to be used as a guide only. While all care is taken, no guarantee can be given in respect of accuracy; sizes and dimensions are approximate, actual may vary.