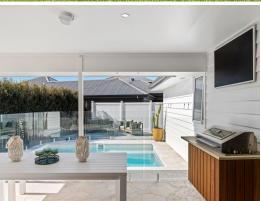

Step outside to the covered alfresco area, perfect for entertaining, with a BBQ and views of the outdoor swimming pool. The low maintenance landscaped yard features underground irrigation, ensuring your garden stays lush year-round.