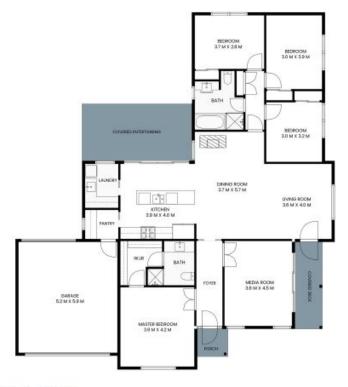

Boasting four generous bedrooms with ducted air conditioning, the master suite includes an en-suite and walk-in robe. Enjoy the large open plan kitchen, dining, and living areas, complete with a slow combustion fireplace and a butler's pantry. The separate media room provides an ideal retreat for movie nights or gaming sessions.

Step outside to the covered alfresco area, perfect for entertaining, with a BBQ and views of the outdoor swimming pool. The low maintenance landscaped yard features underground irrigation, ensuring your garden stays lush year-round.

## 1 Rushmore Place Hamlyn Terrace

Internal: 155sqm External: 48sqm Garage: 31sqm

PLEASE NOTE: These Floorplan + Site Plans have been generated for marketing purposes and are to be used as a guide only. While all care is taken, no guarantee can be given in respect of accuracy; sizes and dimensions are approximate, actual may vary.