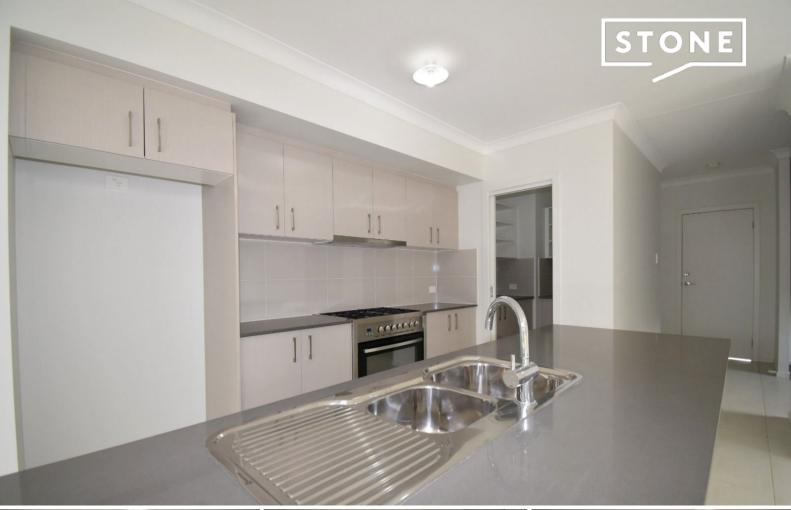

Features include:

- > Four spacious bedrooms with built-in robes and TV points in each.
- > Master bedroom with ensuite and walk-in robe.
- > Expansive open-plan living and meals area flowing onto a tiled alfresco space.
- > Chef's kitchen boasting caesarstone benchtops, gas cooking, stainless steel appliances, dishwasher, microwave, and a butler's pantry.
- > Spacious theatre room with an inbuilt TV unit for entertainment.
- > Oversized garage with automatic entry.
- > Comfortable ducted air conditioning for year-round climate control.
- > Security features including an alarm system, flyscreens on all windows, and fly screen security doors throughout.
- > Generous backyard with side access on both sides and a water tank.