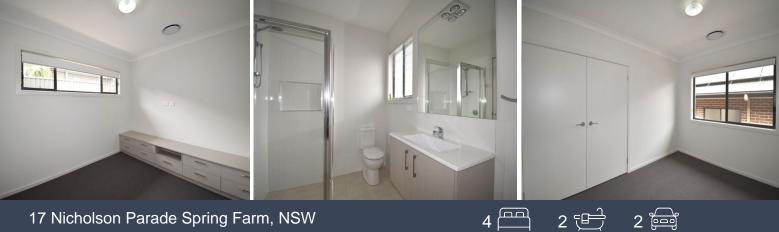

Features include:

- > Four spacious bedrooms with built-in robes and TV points in each.
- > Master bedroom with ensuite and walk-in robe.
- > Expansive open-plan living and meals area flowing onto a tiled alfresco space.
- > Chef's kitchen boasting caesarstone benchtops, gas cooking, stainless steel appliances, dishwasher, microwave, and a butler's pantry.
- > Spacious theatre room with an inbuilt TV unit for entertainment.
- > Oversized garage with automatic entry.
- > Comfortable ducted air conditioning for year-round climate control.
- > Security features including an alarm system, flyscreens on all windows, and fly screen security doors throughout.
- > Generous backyard with side access on both sides and a water tank.