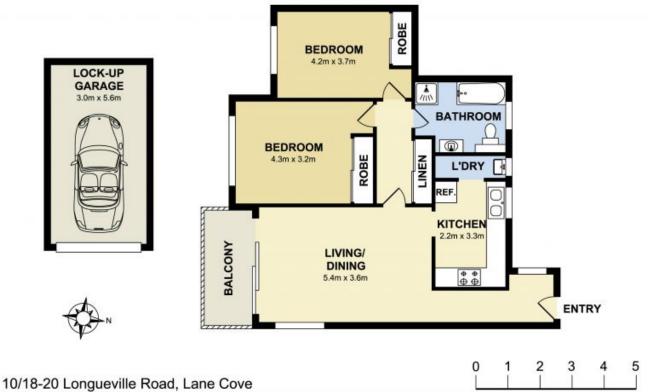

10/18-20 Longueville Road Lane Cove, NSW

回

- Two Queen-Sized Bedrooms With Built-In Robes
- Internal Laundry
- Fresh Bathroom With Shower & Separate Tub
- Garage + Separate Storeroom.
- Dual Access From Longueville Road And Mafeking Avenue

Price: LEASED - \$620 per week