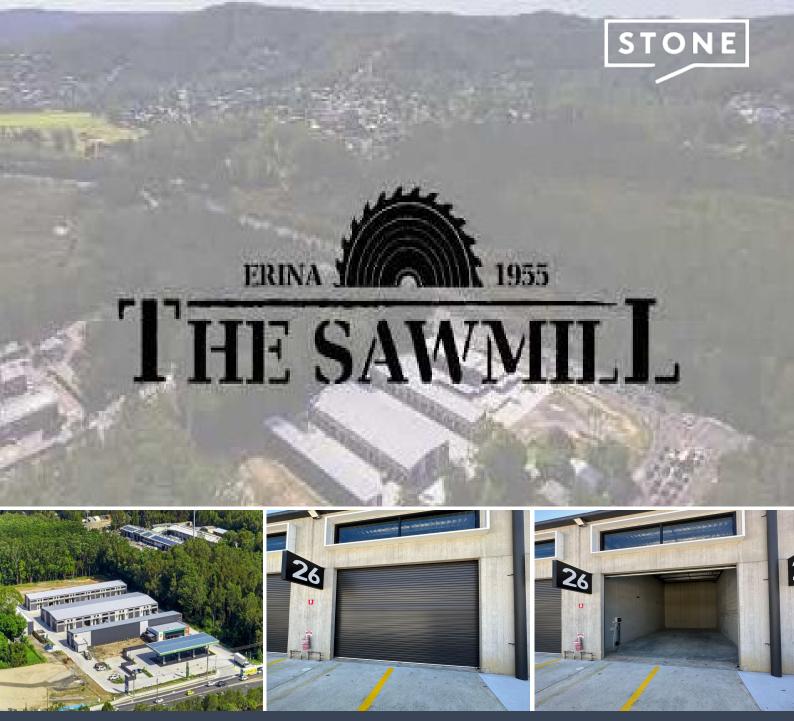

## 26/90 The Entrance Road Erina, NSW

## Industrial unit - Convenient Location

Spacious unit with high clearance roller door located in the Sawmill development in Erina. The complex has mixed use industrial and commercial businesses and offers a great opportunity for a small business to upgrade or get started!

Automatic roller door with remote Room for installation of mezzanine floor Electricity and water available Approx 35sqm of internal floor space Approx 4m wide x 8m in length Two allocated parking spaces at the front of the factory Positioned on the corner of Avoca Dr and The Entrance Road