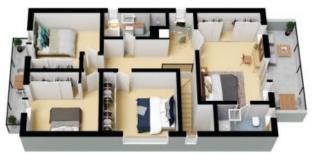

- Generous open plan living and dining, wall of bi-fold doors to covered entertaining area
- Quality stone and gas kitchen with Blanco appliances
- Four bright and spacious upper level bedrooms with built in wardrobes
- Large master retreat with a wall of wardrobes and ensuite
- Study nook, ducted air conditioning, powder room and laundry
- Double garage with internal access, under stair storage area
- Upper level front and rear balconies opening to district views
- Substantial covered alfresco deck with seating Garden shed, and low maintenance gardens

Alicia Sudol 9949 2822

Ruby Gibson 9949 2822

First Floor

Ground Floor

The floor pain is not to access measurements are indicative and in makes blacker elements are will in position Plans should not be willed as interested parties should not be up on their even engagines. All other information provided has been collected from reliable sources to all connect be guaranteed for accuracy.

First Floor

Ground Floor

The floor plan is not to scale; measurements are indicative and in metres. All features included in this 3D plan are for inspiration purposes only.

This is not an exact replica of the property or the position of exterior elements. Plans should not be relied an Interested parties should make and rely on their own enquiries.