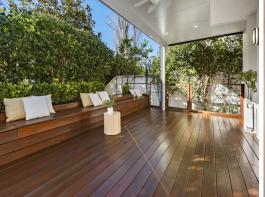

- Generous open plan living and dining, wall of bi-fold doors to covered entertaining area
- Quality stone and gas kitchen with Blanco appliances
- Four bright and spacious upper level bedrooms with built in wardrobes
- Large master retreat with a wall of wardrobes and ensuite
- Study nook, ducted air conditioning, powder room and laundry
- Double garage with internal access, under stair storage area
- Upper level front and rear balconies opening to district views
- Substantial covered alfresco deck with seating Garden shed, and low maintenance gardens