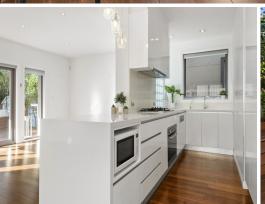

- Generous open plan living and dining, wall of bi-fold doors to covered entertaining area
- Quality stone and gas kitchen with Blanco appliances
- Four bright and spacious upper level bedrooms with built in wardrobes
- Large master retreat with a wall of wardrobes and ensuite
- Study nook, ducted air conditioning, powder room and laundry
- Double garage with internal access, under stair storage area
- Upper level front and rear balconies opening to district views
- Substantial covered alfresco deck with seating Garden shed, and low maintenance gardens