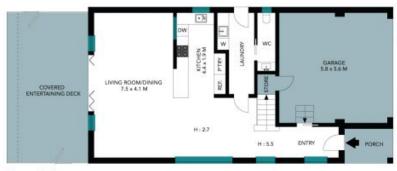

- Generous open plan living and dining, wall of bi-fold doors to covered entertaining area
- Quality stone and gas kitchen with Blanco appliances
- Four bright and spacious upper level bedrooms with built in wardrobes
- Large master retreat with a wall of wardrobes and ensuite
- Study nook, ducted air conditioning, powder room and laundry
- Double garage with internal access, under stair storage area
- Upper level front and rear balconies opening to district views
- Substantial covered alfresco deck with seating Garden shed, and low maintenance gardens

Alicia Sudol 9949 2822

Ruby Gibson 9949 2822

First Floor

Ground Floor

The floor pain is not to access measurements are indicative and in makes blacker elements are will in position Plans should not be willed as interested parties should not be up on their even engagines. All other information provided has been collected from reliable sources to all connect be guaranteed for accuracy.

First Floor

Ground Floor

The floor plan is not to scale; measurements are indicative and in metres. All features included in this 3D plan are for inspiration purposes only.

This is not an exact replica of the property or the position of exterior elements. Plans should not be relied an Interested parties should make and rely on their own enquiries.