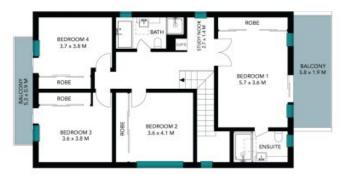

- Generous open plan living and dining, wall of bi-fold doors to covered entertaining area
- Quality stone and gas kitchen with Blanco appliances
- Four bright and spacious upper level bedrooms with built in wardrobes
- Large master retreat with a wall of wardrobes and ensuite
- Study nook, ducted air conditioning, powder room and laundry
- Double garage with internal access, under stair storage area
- Upper level front and rear balconies opening to district views
- Substantial covered alfresco deck with seating Garden shed, and low maintenance gardens

Alicia Sudol 9949 2822

Ruby Gibson 9949 2822

First Floor

Ground Floor

The floor pain is not to access measurements are indicative and in makes blacker elements are will in position Plans should not be willed as interested parties should not be up on their even engagines. All other information provided has been collected from reliable sources to all connect be guaranteed for accuracy.

First Floor

Ground Floor

The floor plan is not to scale; measurements are indicative and in metres. All features included in this 3D plan are for inspiration purposes only.

This is not an exact replica of the property or the position of exterior elements. Plans should not be relied an Interested parties should make and rely on their own enquiries.