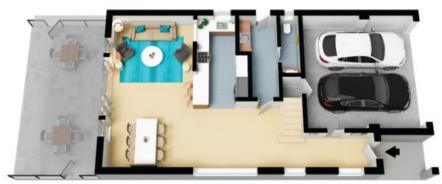

- Generous open plan living and dining, wall of bi-fold doors to covered entertaining area
- Quality stone and gas kitchen with Blanco appliances
- Four bright and spacious upper level bedrooms with built in wardrobes
- Large master retreat with a wall of wardrobes and ensuite
- Study nook, ducted air conditioning, powder room and laundry
- Double garage with internal access, under stair storage area
- Upper level front and rear balconies opening to district views
- Substantial covered alfresco deck with seating Garden shed, and low maintenance gardens

Alicia Sudol 9949 2822

Ruby Gibson 9949 2822

First Floor

Ground Floor

The floor pain is not to access measurements are indicative and in makes blacker elements are will in position Plans should not be willed as interested parties should not be up on their even engagines. All other information provided has been collected from reliable sources to all connect be guaranteed for accuracy.

First Floor

Ground Floor

The floor plan is not to scale; measurements are indicative and in metres. All features included in this 3D plan are for inspiration purposes only.

This is not an exact replica of the property or the position of exterior elements. Plans should not be relied an Interested parties should make and rely on their own enquiries.