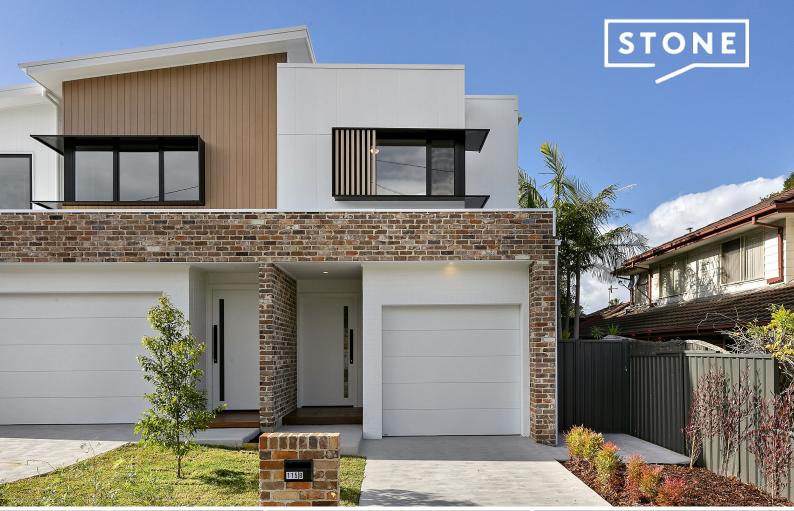

## Fresh and flawless duplex entertainer

Custom designed and built to a high-end executive spec, this beautiful four bedroom plus study home embodies family luxury. Offered complete with a child-friendly level backyard, a generous hardwood deck and escarpment views, it sits within convenient walking distance of local shops, cafes and the coastline and just a few footsteps from Corrimal East Public School.

- Low-maintenance dual level paradise located mere minutes from Corrimal Beach
- Sleek polished concrete and spotted gum floors, quality carpet in bedrooms
- 2.4m stacker doors opening to all-seasons rear deck and landscaped yard
- Polyurethane kitchen cabinetry, 5-burner Franke range, integrated dishwasher
- Large family bath with shower and tub; full master suite, guest powder room  $% \left( 1\right) =\left( 1\right) \left( 1\right) \left($
- Double glazed front windows, ducted A/C, skylights, garage with internal access
- Sought-after commuter lifestyle approximately 10 minutes from Wollongong CBD