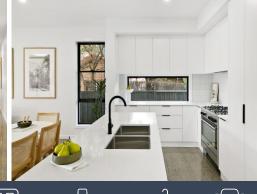

- Low-maintenance dual level paradise located mere minutes from Corrimal Beach
- Sleek polished concrete and spotted gum floors, quality carpet in bedrooms
- 2.4m stacker doors opening to all-seasons rear deck and landscaped yard
- Polyurethane kitchen cabinetry, 5-burner Franke range, integrated dishwasher
- Large family bath with shower and tub; full master suite, guest powder room  $% \left( 1\right) =\left( 1\right) \left( 1\right) \left($
- Double glazed front windows, ducted A/C, skylights, garage with internal access
- Sought-after commuter lifestyle approximately 10 minutes from Wollongong CBD