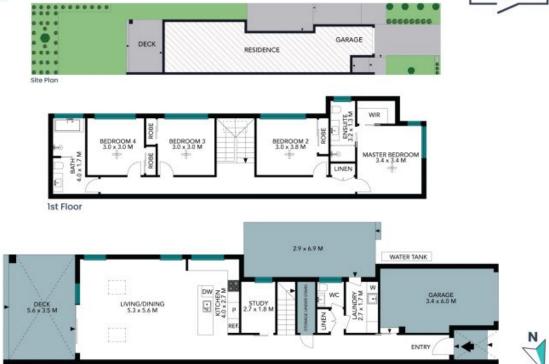

## 115 Pioneer Road East Corrimal

Ground Floor

The site plan and floor plan are not to scale; measurements are indicative and in metres. Bushes and trees are placed for illustration purposes. Plans should not be relied on. Interested parties should make and rely on their own enquiries. All other information provided has been collected from reliable sources but cannot be guaranteed for accuracy.

1st Floor

Ground Floor

The floor plan is not to scale; measurements are indicative and in metres. All features included in this 3D plan are for inspiration purposes only.

This is not an exact replica of the property or the position of exterior elements. Plans should not be relied on. Interested parties should make and rely on their own enquiries.