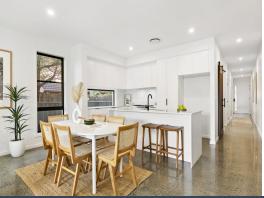

- Low-maintenance dual level paradise located mere minutes from Corrimal Beach
- Sleek polished concrete and spotted gum floors, quality carpet in bedrooms
- 2.4m stacker doors opening to all-seasons rear deck and landscaped yard
- Polyurethane kitchen cabinetry, 5-burner Franke range, integrated dishwasher
- Large family bath with shower and tub; full master suite, guest powder room  $% \left( 1\right) =\left( 1\right) \left( 1\right) \left($
- Double glazed front windows, ducted A/C, skylights, garage with internal access
- Sought-after commuter lifestyle approximately 10 minutes from Wollongong CBD