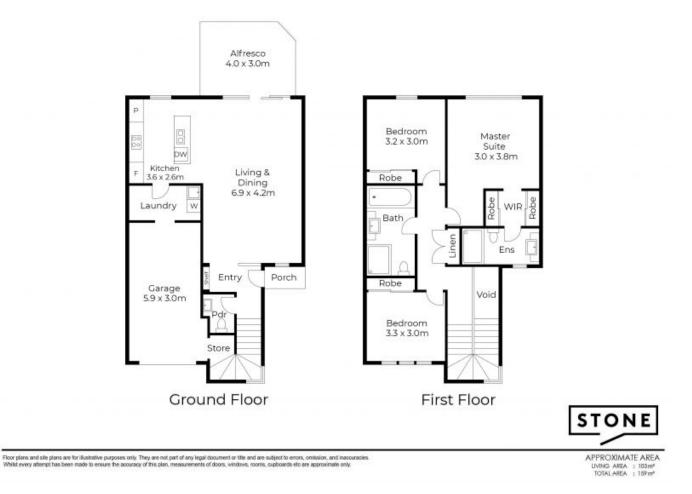

Upon entering, you are welcomed by expansive windows that bathe the living area and staircase in natural sunlight. The open-plan layout harmoniously connects the living, dining, and kitchen spaces, fostering an inviting environment for both relaxation and entertaining.