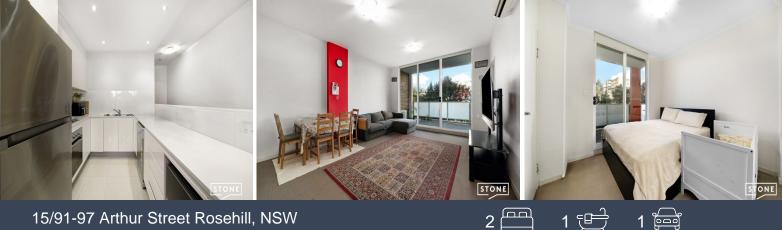

## Spacious Two-Bedroom Apartment on the Fringe of Parramatta CBD

This open plan, light-filled two-bedroom apartment is situated in a well maintained, secure building. Conveniently located on the fringe of Parramatta CBD, near several sought after schools, adequate public transport and the new light rail.

- Modern gas kitchen with stainless steel appliances, dishwasher and plenty of cupboard space

- Generous sized bedrooms, Master with Built in robes and balcony access
- Internal laundry, storage cupboard
- Building has lift access, security intercom system and secure car space in basement
- Split system air conditioning, video intercom & security access