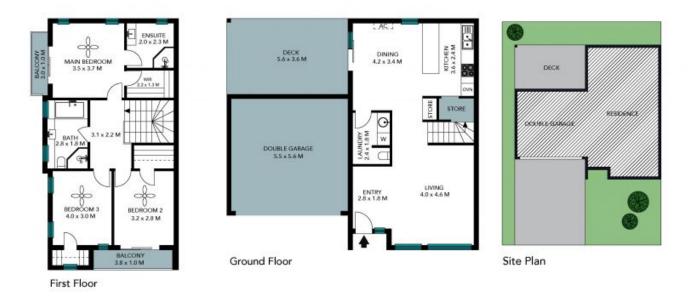

Upstairs, three plush carpeted bedrooms await, including a main bedroom with ensuite and walk-through robe, and two additional bedrooms, each with built-in robes and ceiling fans. The main bedroom also boasts a sunny balcony.

## Features include:

- Three good-sized bedrooms, all featuring ceiling fans
- Master bedroom includes walk-in robe, ensuite, and balcony
- Modern main bathroom
- Combined tiled open plan living & dining room equipped with air conditioning
- Stylish kitchen boasts lovely benchtops, breakfast bar, appliance cupboard, and ample storage
- Large powder room/laundry

## STONE

INTERNAL AREA : 145 SQM EXTERNAL AREA : 26 SQM TOTAL AREA : 171 SQM

The site plan and floor plan are not to scale; measurements are indicative and in metres. Bushes and trees are placed for illustration purposes. Plans should not be relied on. Interested parties should make and rely on their own enquiries. All other information provided has been collected from reliable sources but cannot be guaranteed for accuracy.