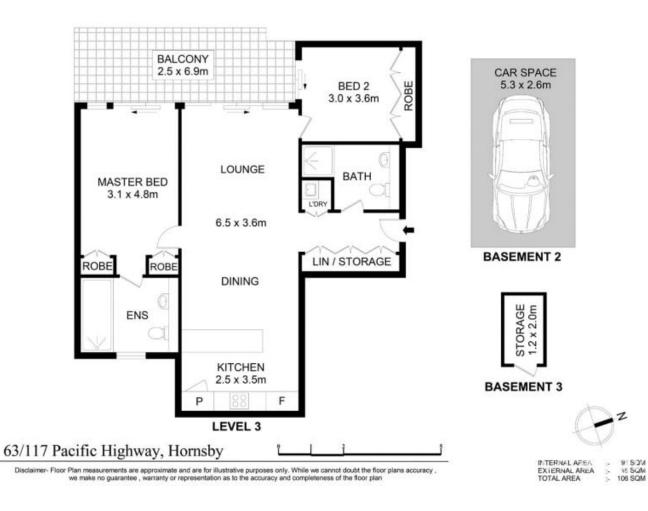

Step inside to a sun-drenched living room that seamlessly connects to an open-plan kitchen, flowing out to a an expansive and secluded balcony that's perfect for relaxation. The apartment also boasts two bathrooms with premium finishes and ample storage. Don't miss out on this fantastic property!

Property Features:

- Built in 2019 Modern finishes/design throughout.
- North facing aspect from living room.
- Additional bathroom for guests and visiting family.

Saturday, 21st September 2024 9:00 - 9:20