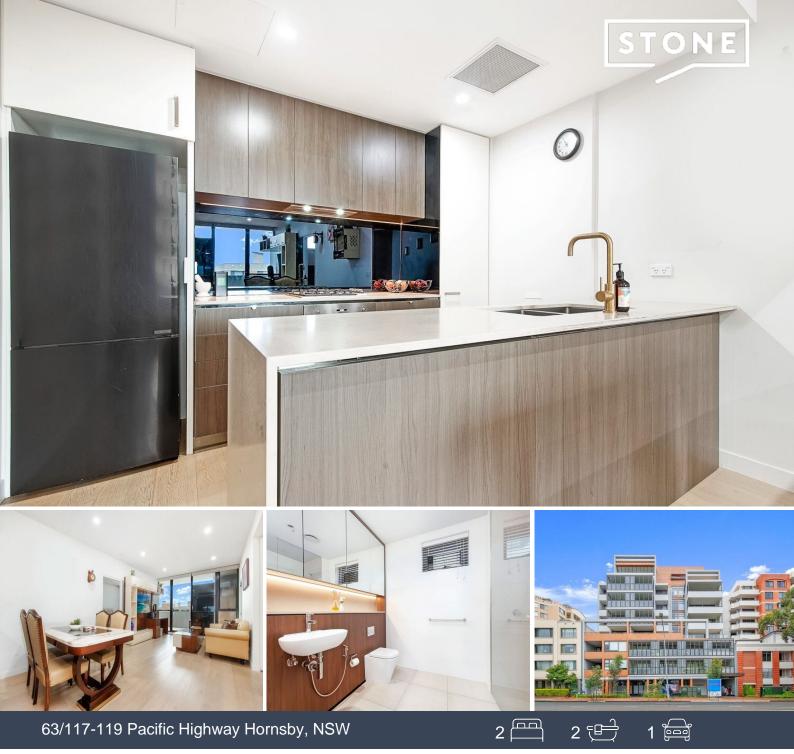

## Walk to Everything

Built in 2019 by the renowned developer Lenland Pty Ltd, this spacious 2-bedroom apartment presents a unique opportunity to secure an exceptional home within walking distance of all amenities. Bathed in natural light and featuring deluxe finishes throughout, this property is ideal for young families looking to upsize, first-time homebuyers, and investors alike.

Step inside to a sun-drenched living room that seamlessly connects to an open-plan kitchen, flowing out to a an expansive and secluded balcony that's perfect for relaxation. The apartment also boasts two bathrooms with premium finishes and ample storage. Don't miss out on this fantastic property!

Property Features:

- Built in 2019 Modern finishes/design throughout.
- North facing aspect from living room.
- Additional bathroom for guests and visiting family.

Saturday, 21st September 2024 9:00 - 9:20