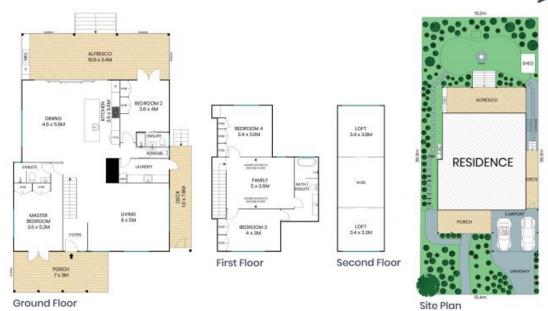

## 10 Benwerrin Road Wamberal

Internal Area: 249sqm External Area: 67sqm

The site plan and floor plan are not to scale; measurements are indicative and in metres. Bushes and trees are placed for illustration purposes. Plans should not be relied on. Interested parties should make and rely on their own enquiries. All other information provided has been collected from reliable sources but cannot be guaranteed for accuracy.