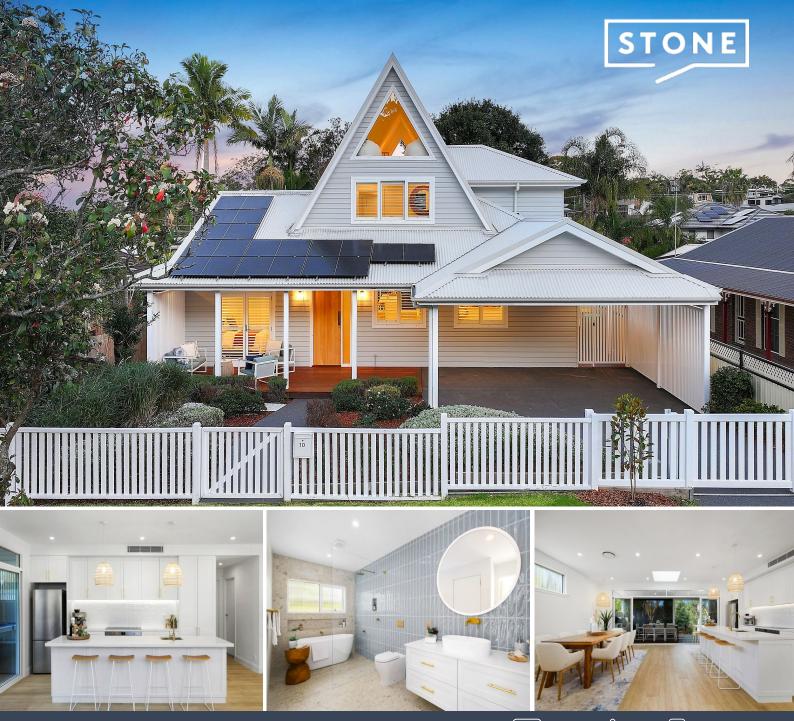

10 Benwerrin Road Wamberal, NSW

## The Pinnacle House

Designed by renowned local architect Cathy Slater and aptly named 'The Pinnacle House,' this remarkable property beautifully blends modern coastal style with smart functional elegance, whilst seamlessly integrating the unique indoor and outdoor living spaces.

- Expansive, open-plan kitchen, living and dining areas
- Luxurious master suite with built-in robes and stunning ensuite bathroom
- Second master-sized bedroom with additional ensuite bathroom
- Amazing, dual loft retreats
- Plantation shutters, ducted air conditioning, separate powder room
- 18 solar panels for energy efficiency
- 5 minutes from Wamberal Public School, beaches and local cafes
- Motivated sellers, offers considered prior to auction