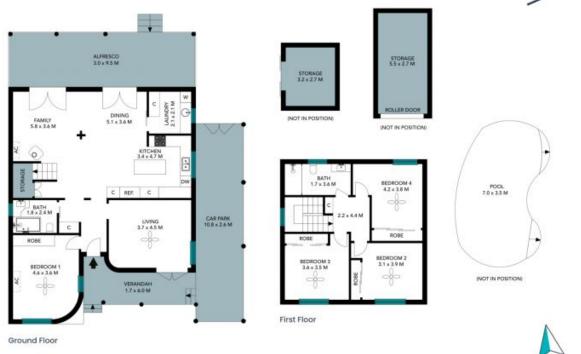

## 6 Church Street Elderslie

First Floor

The floor plan is not to scale; measurements are indicative and in metres. All features included in this 3D plan are for inspiration purposes only.

This is not an exact replica of the property or the position of exterior elements. Plans should not be relied on. Interested parties should make and rely on their own enquiries.