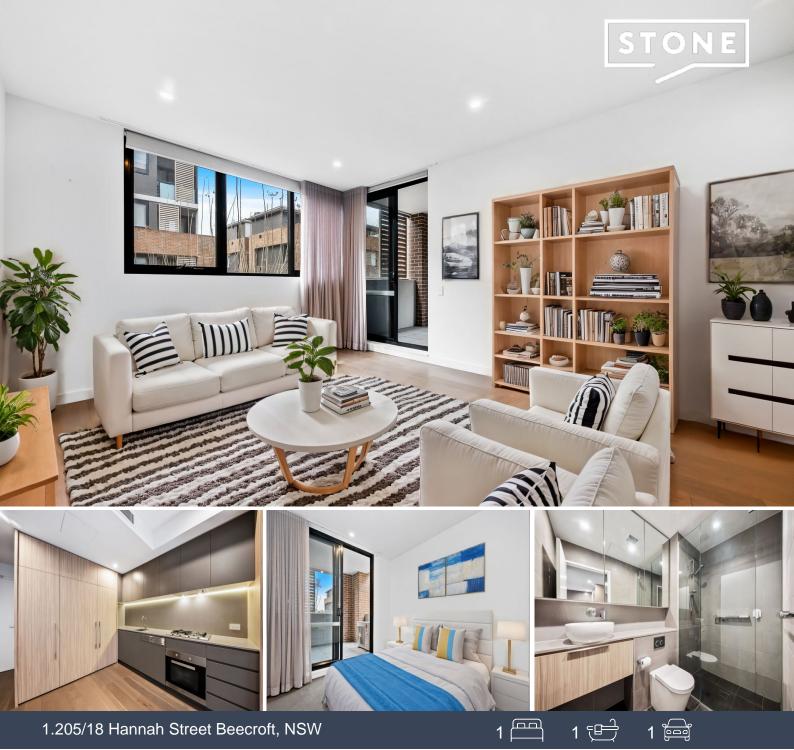

## Luxury Apartment in ultra convenient location

Spacious modern living apartment with sleek designer finishes and walk-to-everywhere position in the heart of Beecroft. Elegant and immaculate, it provides an inviting retreat opportunity perfect for the downsizer, young professional or smart investor. Located moments away from fantastic local dining options, specialty shopping, Woolworths and Beecroft station.

- Approx. 110m walk to station, cafes & shops
- Sleek stone bench top kitchen, with integrated design and plenty of storage
- Internal laundry, secure car space and lift access
- Private balcony with easy access from living room & bedroom
- Broad open plan living room featuring oak timber floorboards
- Luxe designer apartment in sought-after new 'Beecroft Place' complex
- Bedroom with built in robe, carpet and downlights throughout
- Evocative interiors flooded with sunlight, luxe natural finishes throughout