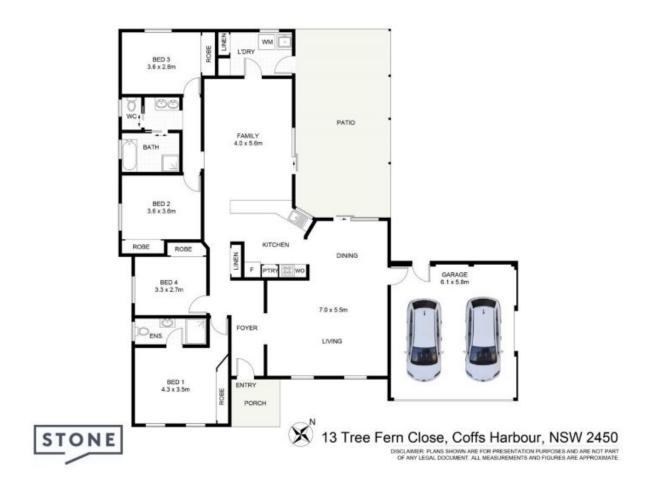

## **Level Family Home**

This 4 bedroom family home is perfect for those wanting easy level living whilst having a beautiful outlook overlooking the reserve. Featuring ensuite to the main, builtin robes to all bedrooms, generous lounge & dining area, separate family room and a central kitchen with dishwasher that looks out to the patio area and reserve. Set on a large 711 sq mtr fully fenced block with side access for boat or caravan, double lockup garage and located in a quiet sought after cul-de-sac. Current lease in place paying \$670 per week.