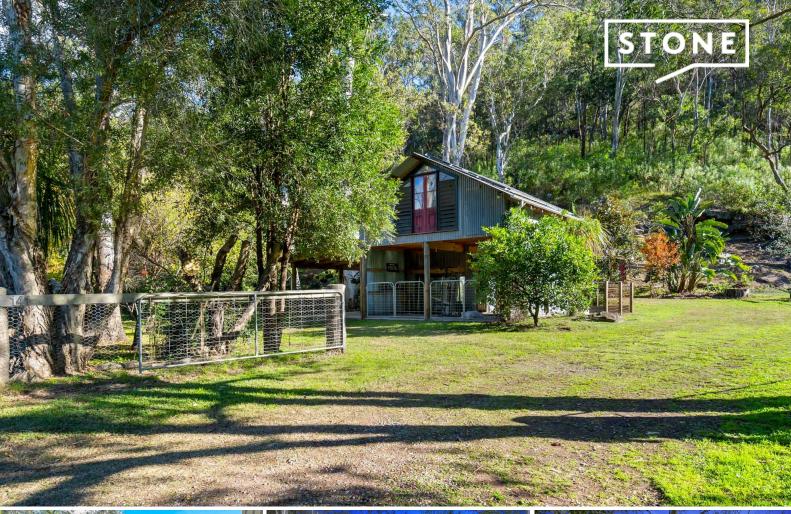

Webbs Creek, NSW

2 🕮

2 5号

## Multi-Purpose Farm With Horse Facilities Close To Wisemans Ferry.

This 145-acre multi-purpose property in the picturesque Macdonald Valley, near Wisemans Ferry offers abundant nature, waterfront activities, and equestrian facilities, all within easy reach of Sydney, Wisemans Ferry, and St Albans Village.

## Main Homestead:

Two generous bedrooms, each with ensuite bathrooms for comfort and privacy. Designed to maximize natural light and stunning views, featuring floor-to-ceiling glass doors opening onto a large deck. Includes a well-appointed kitchen with a 900mm freestanding gas cooker and a wood-burning oven, and reverse cycle air-conditioning for year-round comfort.