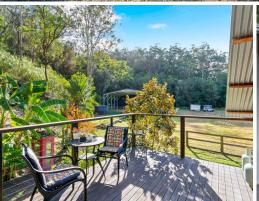

## Main Homestead:

Two generous bedrooms, each with ensuite bathrooms for comfort and privacy. Designed to maximize natural light and stunning views, featuring floor-to-ceiling glass doors opening onto a large deck. Includes a well-appointed kitchen with a 900mm freestanding gas cooker and a wood-burning oven, and reverse cycle air-conditioning for year-round comfort.