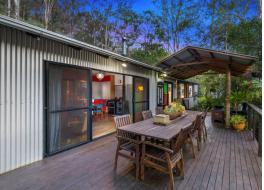

## Main Homestead:

Two generous bedrooms, each with ensuite bathrooms for comfort and privacy. Designed to maximize natural light and stunning views, featuring floor-to-ceiling glass doors opening onto a large deck. Includes a well-appointed kitchen with a 900mm freestanding gas cooker and a wood-burning oven, and reverse cycle air-conditioning for year-round comfort.

Loft-Style Studio:

Equestrian Facilities:

Off-Grid Living: ...

Sustainable off-grid infrastructure with state-of-the-art solar power and eco-friendly des...

Price: \$750 PW Deposit Received

**Bond:** \$3,000 **Available Date:** 22/07/2024