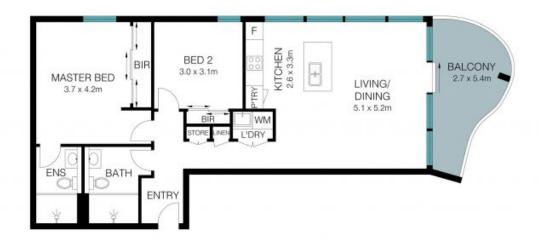

## Luxury and Convenient Lifestyle in Prime Location

Discover urban luxury at its finest in this stunning 2-bedroom apartment (Building A) located in vibrant Macquarie Park. Perfectly designed for modern living, this residence offers a complete convenient lifestyle at your doorstep. Easy access to surrounding shops, cafes, buses and Metro transport. Suitable for all home buyers and investors looking for rental yield.

- Spacious Layout: Generous living spaces with open-plan kitchen and dining areas.
- High-End Finishes: Featuring premium fixtures with golden brass colors, stone benchtops, and designer appliances
- Master Suite: Elegant master bedroom with ensuite bathroom and built-in robes.
- Second Bedroom: Comfortable and well-appointed, ideal for guests or as a home office.
- Breathtaking Views: Enjoy panoramic garden view from your living area.
- Exclusive Amenities: Low strata maintenance with access to landscaped gardens and BBQ facilities

**Price:** For Sale | \$1,050,000 - \$1,100,000

Council Rates: \$336.00 p/q Water Rates: \$172.00 p/q

**Alvin Ngiam** 0466 090 928

**Alvin Ngiam** 0466 090 928

14

The floor plan is not to scale, measurements are indicative and in metres. Ditelor elements are not in position. Plans should not be relied on interested parties should make and rely on their own enquiries