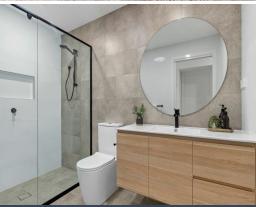

- Includes a light filled casual living/dining area plus a separate lounge room
- Sleek stone kitchen with premium stainless steel appliances and skylight
- Extends to covered alfresco entertaining area overlooking the garden and lawn
- The three spacious double bedrooms are all fitted with large built-in wardrobes
- Immaculate fully tiled designer bathroom with quality fittings plus powder room
- Low maintenance interiors, ducted air conditioning, skylights, tiled flooring and freshly painted walls
- Single lock-up garage with direct internal access plus a European laundry
- 12 month lease available