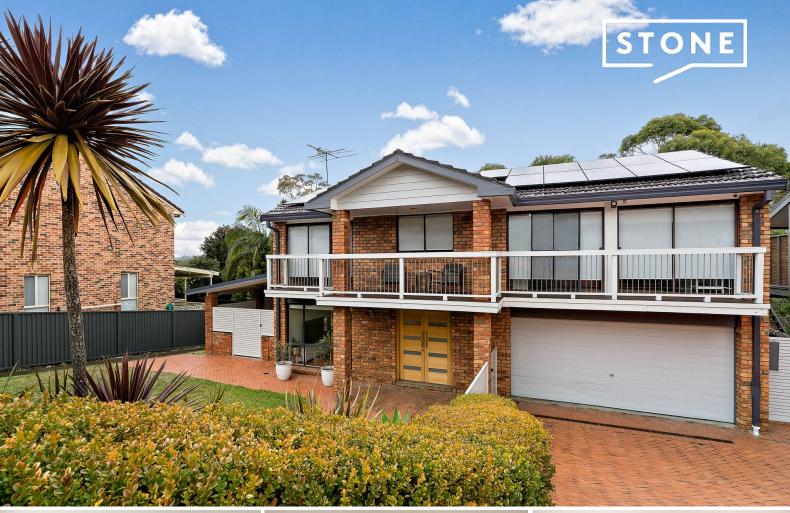

14 Spoonbill Avenue Woronora Heights, NSW

4 🕮

1 [异]

2 但

## Spacious family sanctuary enveloped in natural beauty

Backing onto a stunning bushland reserve, this generously scaled dual level home provides a sought-after family lifestyle of space, privacy and tranquility. It showcases a North East facing aspect and is complemented by a sublime outdoor entertaining zone, a practical floorplan and welcoming interiors. It's ideally set just moments to local shops, schools, parks and bush walking tracks.

- Generous open plan living and dining zone plus a handy second lounge upstairs
- Multiple covered balconies plus terrace with privacy screens
- Stunning in-ground pool plus a sun drenched front yard perfect for the kids
- Bright and airy modern kitchen offers five-burner gas cooktop, dishwasher, ample storage
- Four upper level double bedrooms fitted with built-ins, one opens onto balcony
- Floor-to-ceiling windows invite the outside in, stunning timber flooring
- Solar panels, integrated media throughout plus ample lockable storage space
- Double lock-up garage opens to the rear plus additional off street parking