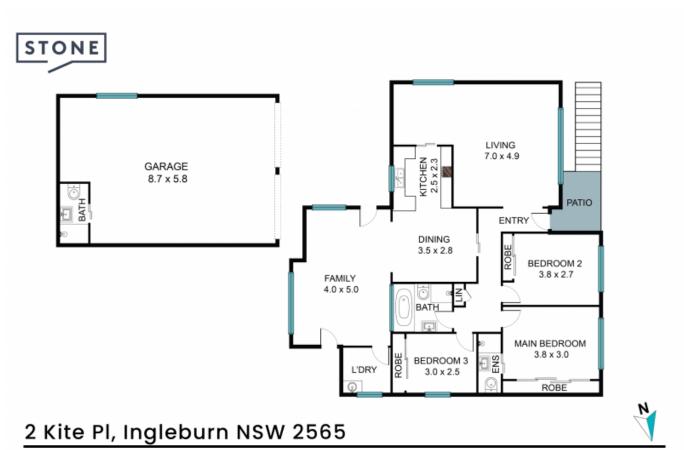

- >Granny flat potential S.T.C.A
- > 652sqm
- > Double garage with third bathroom
- > Multiple living areas

Price:

\$950,000 - \$1,020,000

**Tim Hills** 0401 815 295

**Tim Hills** 0401 815 295

The floor plan is not to scale, measurements and in metres. Exterior elements are not in position. Plans should not be relied on. Interested parties should make and rely on their own enquiries. All other information provided has been collected from reliable sources but cannot be guaranteed for accuracy.