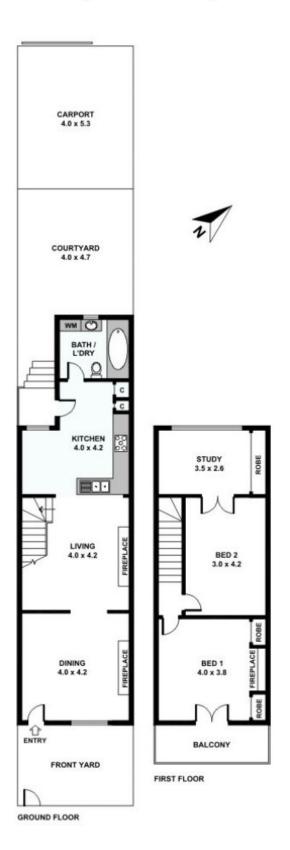

## 2 BEDROOM + A LARGE STUDY TERRACE + CARSPACE

Price: DEPOSIT TAKEN Available Date: 07/09/2024

Enjoy the spacious and solid terrace with tremendous appeal in a tree lined street, located close to shops, transports and parks.

This property features;

- 2 bedrooms, main opens to balcony & Air-conditioning
- An additional space for a large Study/office space.
- Large open planned lounge and dining area
- Timber kitchen with ample storage
- Slate tiled bathroom including internal laundry.
- Timber floors downstairs
- Secure carport accessible from rear lane
- Sun filled garden courtyard offers space and privacy with a balcony garden courtyard