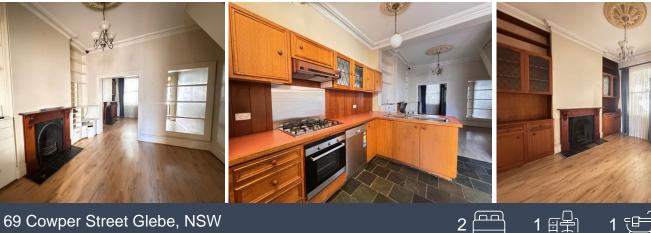

## 2 BEDROOM + A LARGE STUDY TERRACE + CARSPACE

Price: DEPOSIT TAKEN Available Date: 07/09/2024

Enjoy the spacious and solid terrace with tremendous appeal in a tree lined street, located close to shops, transports and parks.

This property features;

- 2 bedrooms, main opens to balcony & Air-conditioning
- An additional space for a large Study/office space.
- Large open planned lounge and dining area
- Timber kitchen with ample storage
- Slate tiled bathroom including internal laundry.
- Timber floors downstairs
- Secure carport accessible from rear lane
- Sun filled garden courtyard offers space and privacy with a balcony garden courtyard

## **69 Cowper Street, Glebe**

Please note: All stated dimensions are approximate only. Particulars given are for general information only and do not constitute any representation on the part of the vendor or agent.