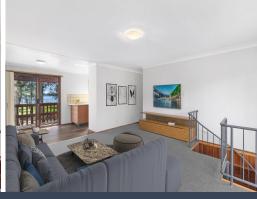

This beautiful Properties key features include:

- > Bright interiors with new carpeting
- > Three spacious bedrooms
- > Open-plan living, dining, and kitchen area
- > Full-width front patio
- > Back veranda with sweeping waterfront views (3x1.5m)
- > Large downstairs rumpus room and bar area
- > Additional downstairs bathroom
- > Single lock-up garage