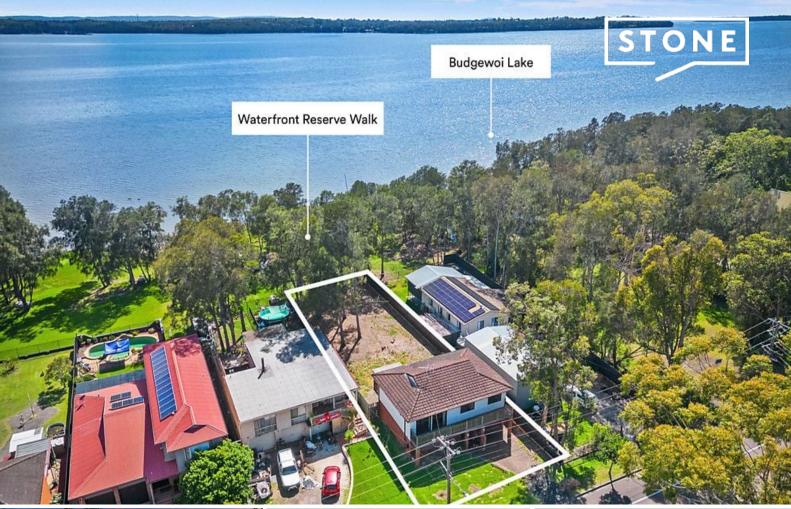

## Captivating Lakefront Opportunity on 740sqm East-Facing Block

Bring your creativity and an eye for potential to this fantastic, reserve lakefront property. This two-story home offers plenty of opportunities to make the most of its beautiful outlook across Budgewoi Lake. The toughest choice then will be whether to enjoy this idyllic lakefront home yourself or utilise it as a smart investment or maximise its Airbnb potential, conveniently located between Sydney and Newcastle.

Enjoy lakeside walks at sunset and easy access to the boat ramp, sandy beaches, and the M1...

**Brodie Gavan** 0481 333 544

**Luke Akhurst** 0411 635 337