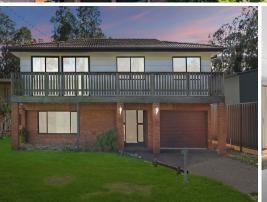

79 Panorama Avenue Charmhaven, NSW

**Price:** \$810,000

Council Rates: \$1,604.00/year (approx)
Water Rates: \$994.00/year (approx)

## Captivating Lakefront Opportunity on 740sqm East-Facing Block

Bring your creativity and an eye for potential to this fantastic, reserve lakefront property. This two-story home offers plenty of opportunities to make the most of its beautiful outlook across Budgewoi Lake. The toughest choice then will be whether to enjoy this idyllic lakefront home yourself or utilise it as a smart investment or maximise its Airbnb potential, conveniently located between Sydney and Newcastle.

This beautiful Properties key features include:

- > Bright interiors with new carpeting
- > Three spacious bedrooms
- > Open-plan living, dining, and kitchen area
- > Full-width front patio
- > Back veranda with sweeping waterfront views (3x1.5m)
- > Large downstairs rumpus room and bar area
- > Additional downstairs bathroom
- > Single lock-up garage