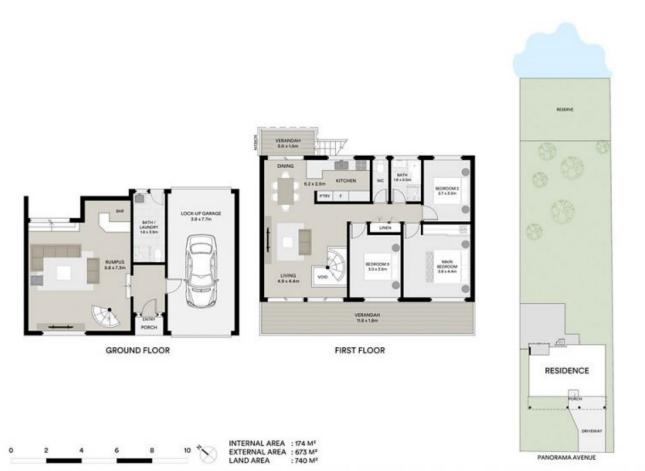

79 Panorama Avenue Charmhaven, NSW

**Price:** \$810,000

Council Rates: \$1,604.00/year (approx)
Water Rates: \$994.00/year (approx)

This beautiful Properties key features include:

- > Bright interiors with new carpeting
- > Three spacious bedrooms
- > Open-plan living, dining, and kitchen area
- > Full-width front patio
- > Back veranda with sweeping waterfront views (3x1.5m)
- > Large downstairs rumpus room and bar area
- > Additional downstairs bathroom
- > Single lock-up garage