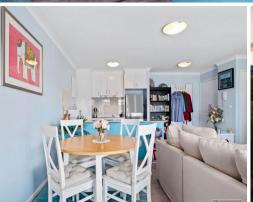

Inside, the apartment boasts two spacious bedrooms with built-in robes, including a master suite with a large ensuite. The open-plan living and dining area flows seamlessly into a well-equipped kitchen with a breakfast bar.