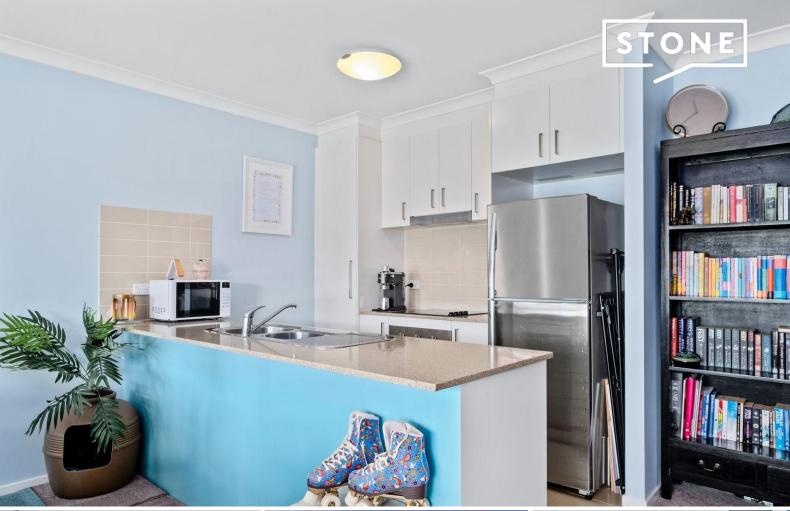

Inside, the apartment boasts two spacious bedrooms with built-in robes, including a master suite with a large ensuite. The open-plan living and dining area flows seamlessly into a well-equipped kitchen with a breakfast bar.