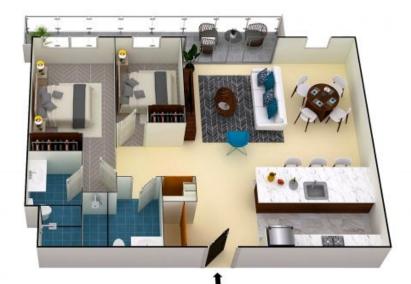

Inside, the apartment boasts two spacious bedrooms with built-in robes, including a master suite with a large ensuite. The open-plan living and dining area flows seamlessly into a well-equipped kitchen with a breakfast bar.

The floor plan is not to scale; measurements are indicative and in metres. All features included in this 3D plan are for inspiration purposes only.

This is not an exact replica of the property or the position of exterior elements. Plans should not be relied on interested parties should make and rely on their own enquiries.