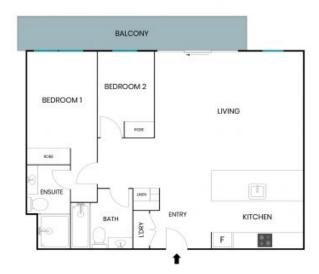

Inside, the apartment boasts two spacious bedrooms with built-in robes, including a master suite with a large ensuite. The open-plan living and dining area flows seamlessly into a well-equipped kitchen with a breakfast bar.

Features Overview:

- Single-level floorplan
- NBN connected with FTTP
- Age: 10 years (built in 2014)
- Units plan number: 3927
- Free from combustible cladding

Inspect: Saturday, 21st September 2024 2:15 - 2:45

## 83/11 Wimmera Street Harrison

The site plan and floor plan are not to scale; measurements are indicative and in metres. Bushes and trees are placed for illustration purposes. Plans should not be relied on. Interested parties should make and rely on their own enquiries. All other information provided has been collected from reliable sources but cannot be guaranteed for accuracy.