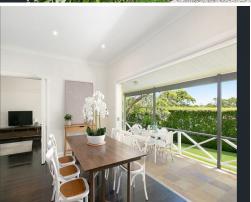

- -Bright, open formal lounge and dining area, family room, and an upstairs sitting area
- -Undercover entertaining verandah and large sunny yard with manicured gardens
- -Stylish Caesarstone/gas kitchen featuring premier Miele appliances and an island bar
- -Four sizeable bedrooms, three with built-ins, two with attic storage access