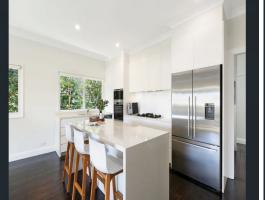

- -Bright, open formal lounge and dining area, family room, and an upstairs sitting area
- -Undercover entertaining verandah and large sunny yard with manicured gardens
- -Stylish Caesarstone/gas kitchen featuring premier Miele appliances and an island bar
- -Four sizeable bedrooms, three with built-ins, two with attic storage access