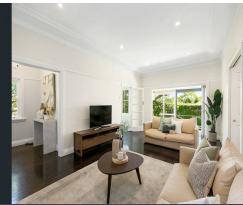

- -Bright, open formal lounge and dining area, family room, and an upstairs sitting area
- -Undercover entertaining verandah and large sunny yard with manicured gardens
- -Stylish Caesarstone/gas kitchen featuring premier Miele appliances and an island bar
- -Four sizeable bedrooms, three with built-ins, two with attic storage access