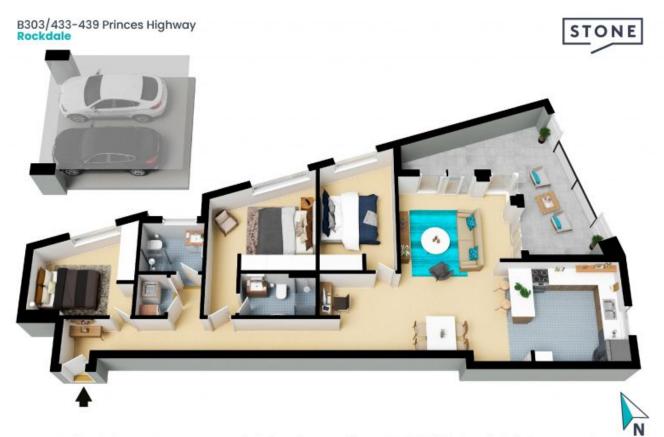

An east-facing balcony, with a pleasant district outlook, will elevate your morning coffee, and seamlessly extends the already sizeable open-plan living zone.

With three bedrooms plus a study nook, and two secure car spaces, this is a highly desirable, value-packed offering just 2.2km from the beach and within 12km of the CBD.

- Three bedrooms with built-ins, plus ensuite; separate study nook

- Ceiling-height doors and wrap-around glazing connects to east-facing balcony with distri...

2 단

ഫ

3

Inspect:

## George Kambouroglou

2 户

Saturday, 21st September 2024 1:25 - 1:55

0422 421 111

The floor plan is not to scale; measurements are indicative and in metres. All features included in this 3D plan are for inspiration purposes only. This is not an exact replica of the property or the position of exterior elements. Plans should not be relied on. Interested parties should make and rely on their own enquiries.