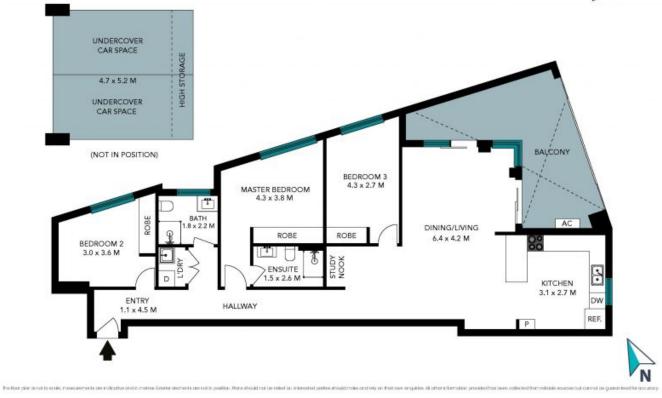

An east-facing balcony, with a pleasant district outlook, will elevate your morning coffee, and seamlessly extends the already sizeable open-plan living zone.

With three bedrooms plus a study nook, and two secure car spaces, this is a highly desirable, value-packed offering just 2.2km from the beach and within 12km of the CBD.

- Three bedrooms with built-ins, plus ensuite; separate study nook

- Ceiling-height doors and wrap-around glazing connects to east-facing balcony with distri...

2 단

ഫ

3

Inspect: