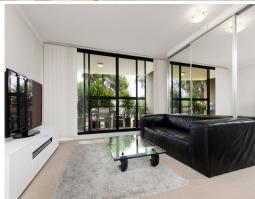

- Open plan living and dining flowing to a covered entertainer's balcony
- Spacious bedroom features built in robe and access to balcony
- Modern kitchen with stone benchtops, gas cooktop and dishwasher
- Floor to ceiling tiled bathroom, internal laundry with dryer
- Large hallway with parkland views. security lockup garage with lift access
- Facilities include in-ground swimming pool, spa and tennis court