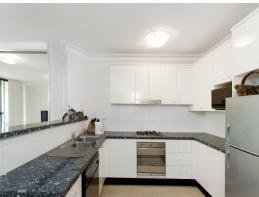

- Open plan living and dining flowing to a covered entertainer's balcony
- Spacious bedroom features built in robe and access to balcony
- Modern kitchen with stone benchtops, gas cooktop and dishwasher
- Floor to ceiling tiled bathroom, internal laundry with dryer
- Large hallway with parkland views. security lockup garage with lift access
- Facilities include in-ground swimming pool, spa and tennis court