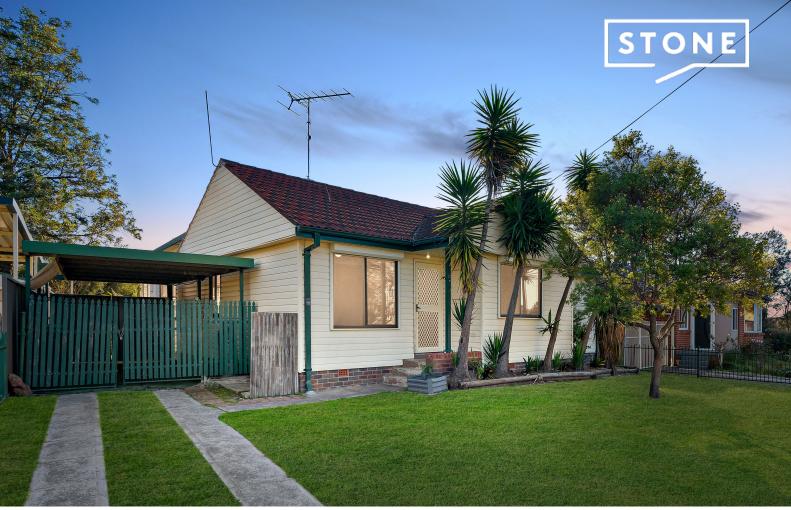

23 Hargrave Street Leumeah, NSW

3 🗀

Price:

1 閏

\$799,000 - \$869,000

## DA approved to build 2 bedroom granny flat

Spacious, convenient, and in a great location! Perfect for those seeking comfort, simply an opportunity not to miss.

Featuring three well sized bedrooms, built-in wardrobe fitted to the master. Two generous living areas, offering ample space for leisure and entertainment. Kitchen is centered in the middle which connects seamlessly with the dining and family areas, creating a delightful flow that extends throughout the house. Furthermore, this is all tied in with a beautiful large deck overlooking the flat backyard, you'll have the ideal setting to host gatherings and enjoy moments with family and friends.

All of this on an impressive 670sqm block, plus side access making it perfect for storing additional vehicles, caravans or boats and the DA approval for a granny flat opens the door for an additional income stream.