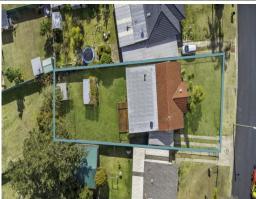

All of this on an impressive 670sqm block, plus side access making it perfect for storing additional vehicles, caravans or boats and the DA approval for a granny flat opens the door for an additional income stream.