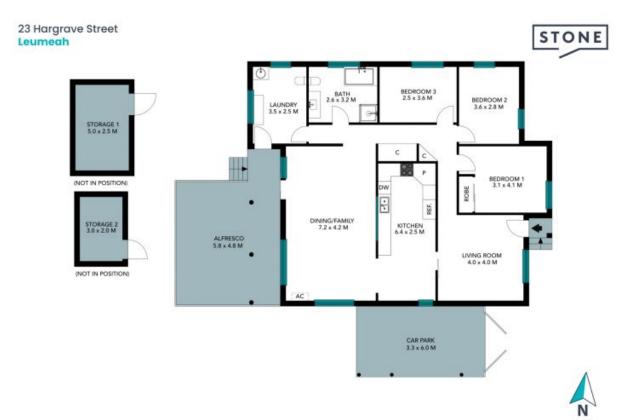

23 Hargrave Street Leumeah, NSW

3 🗀

Price:

1 閏

\$799,000 - \$869,000

## DA approved to build 2 bedroom granny flat

Spacious, convenient, and in a great location! Perfect for those seeking comfort, simply an opportunity not to miss.

Featuring three well sized bedrooms, built-in wardrobe fitted to the master. Two generous living areas, offering ample space for leisure and entertainment. Kitchen is centered in the middle which connects seamlessly with the dining and family areas, creating a delightful flow that extends throughout the house. Furthermore, this is all tied in with a beautiful large deck overlooking the flat backyard, you'll have the ideal setting to host gatherings and enjoy moments with family and friends.

All of this on an impressive 670sqm block, plus side access making it perfect for storing additional vehicles, caravans or boats and the DA approval for a granny flat opens the door for an additional income stream.

## 23 Hargrave Street Leumeah

The floor plan is not to scale; measurements are indicative and in metres. All features included in this 3D plan are for inspiration purposes only.

This is not an exact replica of the property or the position of exterior elements. Plans should not be relied on. Interested parties should make and rely on their own enquiries.