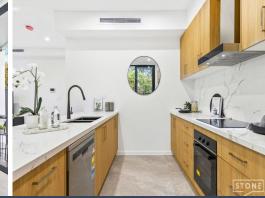

## Key Features:

- Built with FULL BRICK and a concrete slab.
- Boasts a contemporary design with high-quality finishes and high ceilings throughout.
- Spacious living areas perfect for relaxation and entertainment.
- Elegant, state-of-the-art kitchen.
- Four spacious bedrooms, including three upstairs and one downstairs, ideal for growing or extended families.
- Master bedroom featuring a private balcony.
- Easy-to-maintain private courtyard.
- Prime location in Marsfield, with convenient access to schools, parks, shopping, and public transport.