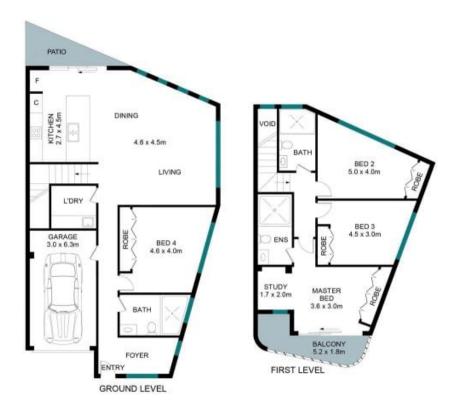

## Key Features:

- Built with FULL BRICK and a concrete slab.
- Boasts a contemporary design with high-quality finishes and high ceilings throughout.
- Spacious living areas perfect for relaxation and entertainment.
- Elegant, state-of-the-art kitchen.
- Four spacious bedrooms, including three upstairs and one downstairs, ideal for growing or extended families.
- Master bedroom featuring a private balcony.
- Easy-to-maintain private courtyard.
- Prime location in Marsfield, with convenient access to schools, parks, shopping, and public transport.

Inspect:

Saturday, 21st September 2024 3:00 - 3:30 Wednesday, 25th September 2024 3:00 - 3:30

Price:

Contact Agent

Juliet (Jiangmin) Chen 0408 997 997

**Jessy Tian** 0430 232 699

The floor plan is not to scale; measurements are indicative and in metres. Exterior elements are not in position. Plans should not be relied on. Interested parties should make and rely on their own enquiries.