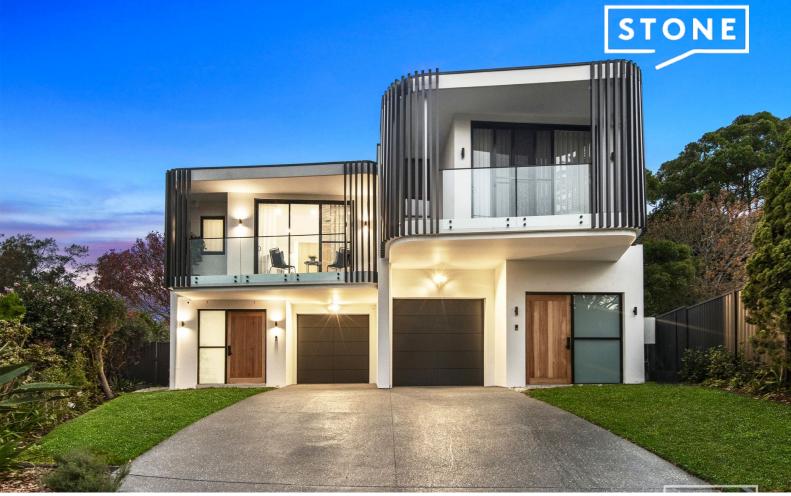

5 Katoa Place Marsfield, NSW

4 📇

3 🖽

## Brand New Full Brick Duplex in Prime Location

Discover a blend of modern elegance and convenience in this brand-new double brick duplex. Perfect for those who seek a stylish and comfortable lifestyle, this home is set in a serene location yet is just moments away from the transport and local shops.

## Key Features:

- Built with FULL BRICK and a concrete slab.
- Boasts a contemporary design with high-quality finishes and high ceilings throughout.
- Spacious living areas perfect for relaxation and entertainment.
- Elegant, state-of-the-art kitchen.
- Four spacious bedrooms, including three upstairs and one downstairs, ideal for growing or extended families.
- Master bedroom featuring a private balcony.
- Easy-to-maintain private courtyard.
- Prime location in Marsfield, with convenient access to schools, parks, shopping, and public transport.