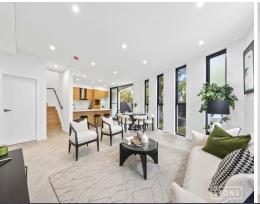

## Key Features:

- Built with FULL BRICK and a concrete slab.
- Boasts a contemporary design with high-quality finishes and high ceilings throughout.
- Spacious living areas perfect for relaxation and entertainment.
- Elegant, state-of-the-art kitchen.
- Four spacious bedrooms, including three upstairs and one downstairs, ideal for growing or extended families.
- Master bedroom featuring a private balcony.
- Easy-to-maintain private courtyard.
- Prime location in Marsfield, with convenient access to schools, parks, shopping, and public transport.