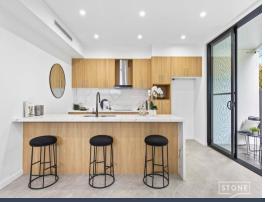

## Key Features:

- Built with FULL BRICK and a concrete slab.
- Boasts a contemporary design with high-quality finishes and high ceilings throughout.
- Spacious living areas perfect for relaxation and entertainment.
- Elegant, state-of-the-art kitchen.
- Four spacious bedrooms, including three upstairs and one downstairs, ideal for growing or extended families.
- Master bedroom featuring a private balcony.
- Easy-to-maintain private courtyard.
- Prime location in Marsfield, with convenient access to schools, parks, shopping, and public transport.