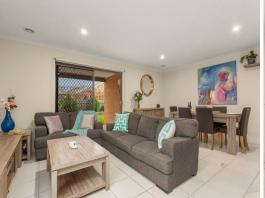

## Key Features:

- Inviting formal lounge plus open plan living/dining area
- Modern kitchen with stainless steel appliances, stone benchtops, and walk-in pantry
- Four spacious bedrooms, all with BIR (master with WIR and ensuite)
- Secure rear yard with expansive lawns, 6x4m shed for extra storage
- Ducted heating and air conditioning for year-round comfort
- Double car garage plus gated parking for boat, van, or trailer