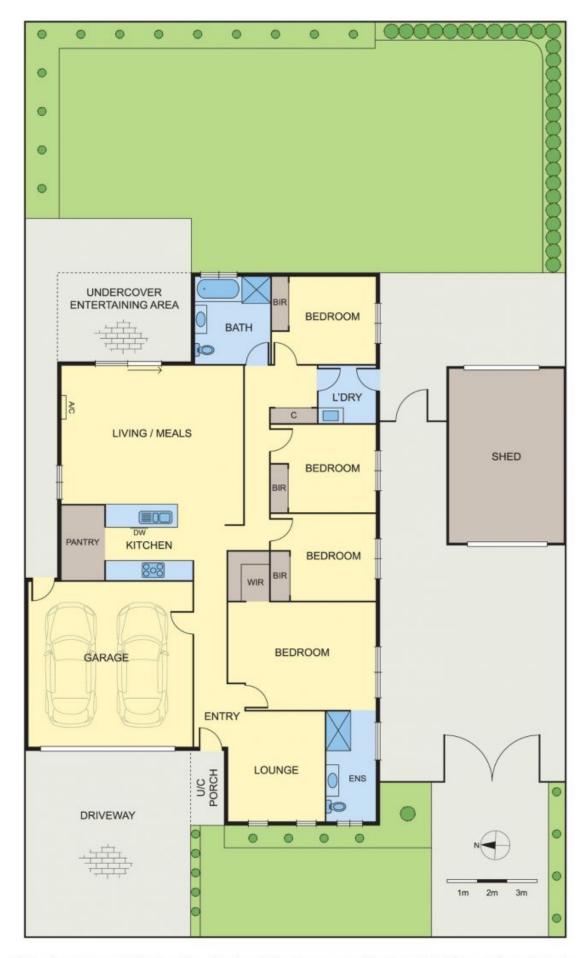

## Key Features:

- Inviting formal lounge plus open plan living/dining area
- Modern kitchen with stainless steel appliances, stone benchtops, and walk-in pantry
- Four spacious bedrooms, all with BIR (master with WIR and ensuite)
- Secure rear yard with expansive lawns, 6x4m shed for extra storage
- Ducted heating and air conditioning for year-round comfort
- Double car garage plus gated parking for boat, van, or trailer