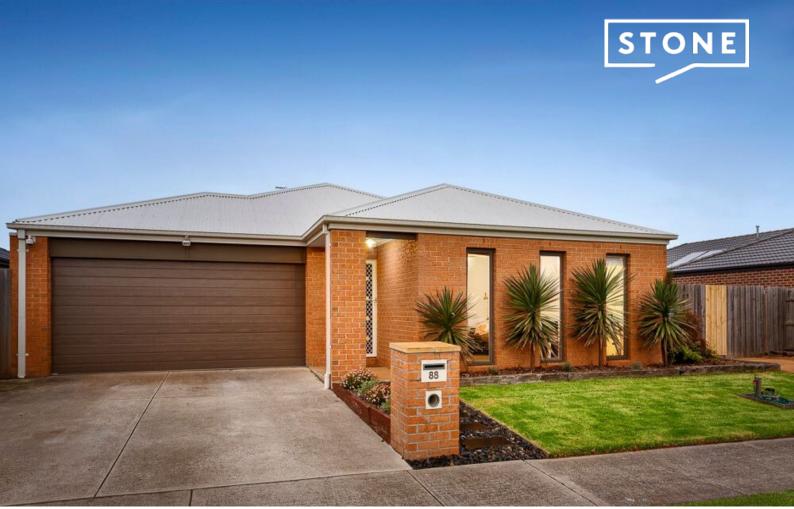

88 Oakbank Boulevard Whittlesea, VIC

## **Discover Your Perfect Home!**

Seeking easy family living, this stylish and low maintenance home is a must see.

## Key Features:

- Inviting formal lounge plus open plan living/dining area
- Modern kitchen with stainless steel appliances, stone benchtops, and walk-in pantry
- Four spacious bedrooms, all with BIR (master with WIR and ensuite)
- Secure rear yard with expansive lawns, 6x4m shed for extra storage
- Ducted heating and air conditioning for year-round comfort
- Double car garage plus gated parking for boat, van, or trailer