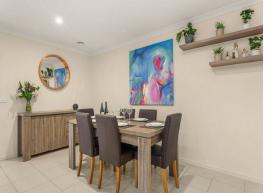

## Key Features:

- Inviting formal lounge plus open plan living/dining area
- Modern kitchen with stainless steel appliances, stone benchtops, and walk-in pantry
- Four spacious bedrooms, all with BIR (master with WIR and ensuite)
- Secure rear yard with expansive lawns, 6x4m shed for extra storage
- Ducted heating and air conditioning for year-round comfort
- Double car garage plus gated parking for boat, van, or trailer