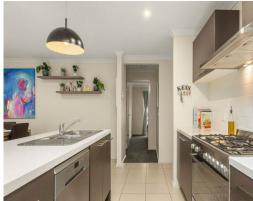

## Key Features:

- Inviting formal lounge plus open plan living/dining area
- Modern kitchen with stainless steel appliances, stone benchtops, and walk-in pantry
- Four spacious bedrooms, all with BIR (master with WIR and ensuite)
- Secure rear yard with expansive lawns, 6x4m shed for extra storage
- Ducted heating and air conditioning for year-round comfort
- Double car garage plus gated parking for boat, van, or trailer